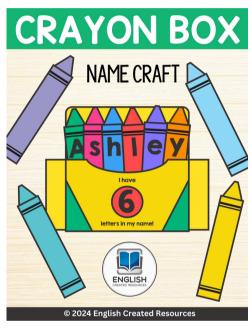

# Check out our other FREE crayon files by clicking on the images below:

- Print the template on paper or cardboard
- Color and cut out the crayon
- Write your name, color the oval with the crayon name, then trace the color name
- Cut out all the parts and attach them to the crayon
- You can also print the crayon template on colored paper