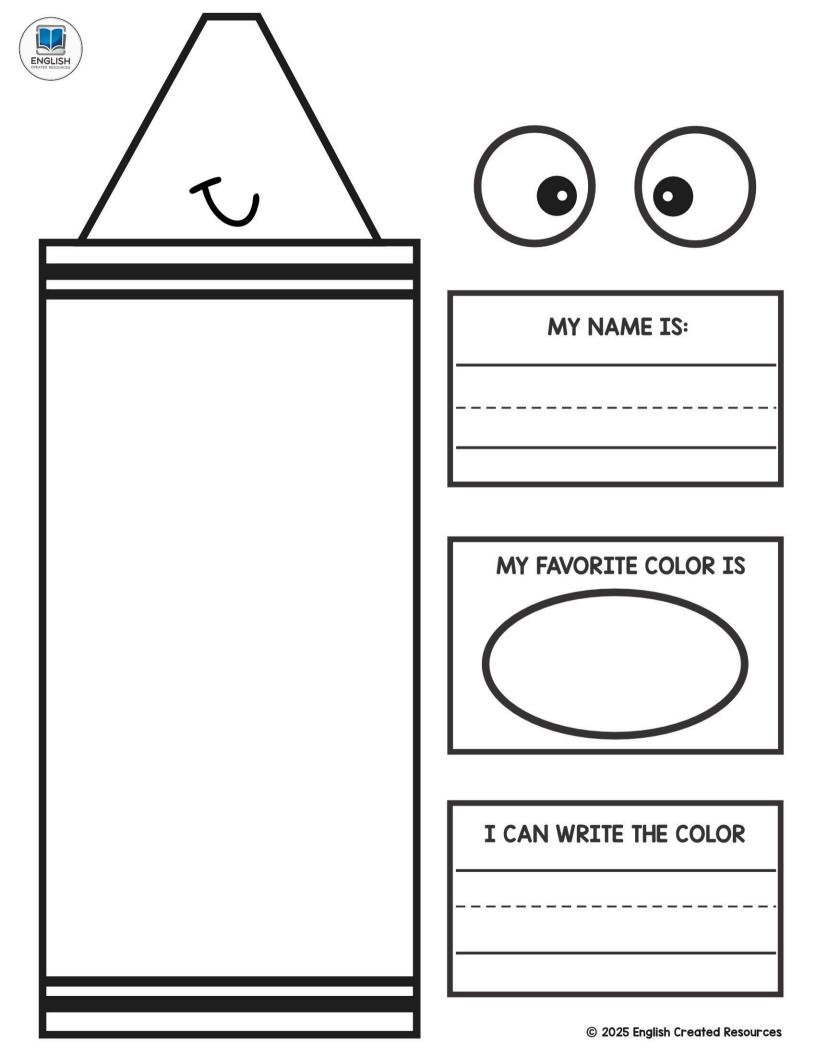

# Check out our other FREE crayon files by clicking on the images below:

- Print the template on paper or cardboard
- Color and cut out the crayon
- Write your name, color the oval with the crayon name, then trace the color name
- Cut out all the parts and attach them to the crayon
- You can also print the crayon template on colored paper

|      | MY   | NA | ME | IS | <b>:</b> |      |
|------|------|----|----|----|----------|------|
| <br> | <br> |    |    |    |          | <br> |
|      |      |    |    |    |          |      |

MY FAVORITE COLOR IS