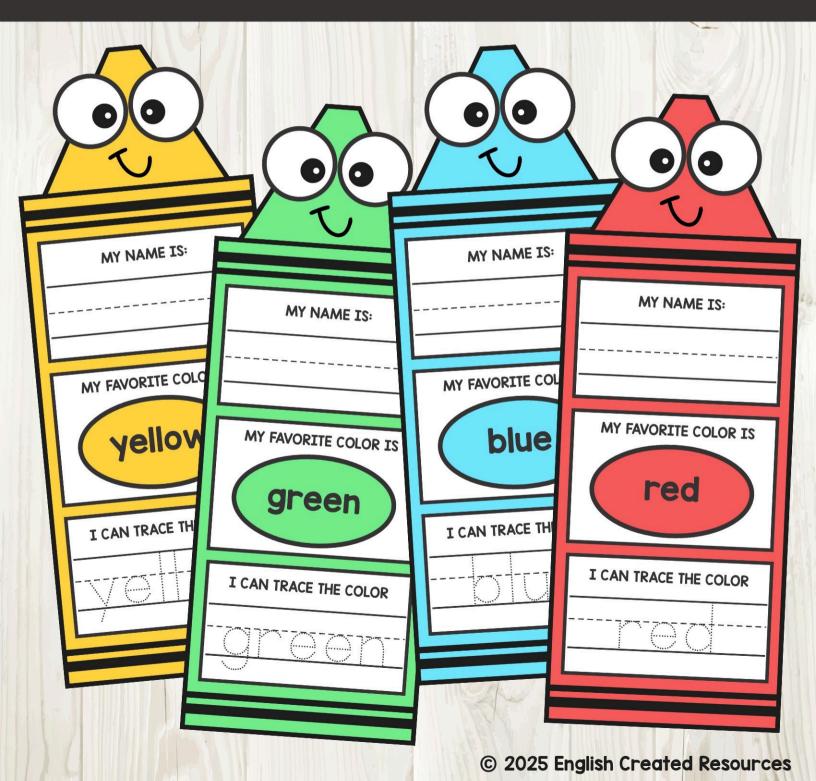

# Check out our other FREE crayon files by clicking on the images below:

- Print the template on paper or cardboard
- Color and cut out the crayon
- Write your name, color the oval with the crayon name, then trace the color name
- Cut out all the parts and attach them to the crayon
- You can also print the crayon template on colored paper

|      | MY   | NA | ME | IS | <b>:</b> |      |
|------|------|----|----|----|----------|------|
| <br> | <br> |    |    |    |          | <br> |
|      |      |    |    |    |          |      |

MY FAVORITE COLOR IS

Yellow

| I CAN TRA | E THE COLOR |
|-----------|-------------|
| <u>yo</u> |             |

| MY NAME IS: |  |  |  |  |  |  |  |  |
|-------------|--|--|--|--|--|--|--|--|
| <br>        |  |  |  |  |  |  |  |  |
|             |  |  |  |  |  |  |  |  |

MY FAVORITE COLOR IS

Green

|      | MY   | NA | ME | IS | <b>:</b> |      |
|------|------|----|----|----|----------|------|
| <br> | <br> |    |    |    |          | <br> |
|      |      |    |    |    |          |      |

MY FAVORITE COLOR IS

red

|   | MY NAME IS: |  |
|---|-------------|--|
|   |             |  |
| - |             |  |

MY FAVORITE COLOR IS

blue

| MY NAME IS: |  |  |  |  |  |  |  |  |  |
|-------------|--|--|--|--|--|--|--|--|--|
| <br>        |  |  |  |  |  |  |  |  |  |
|             |  |  |  |  |  |  |  |  |  |