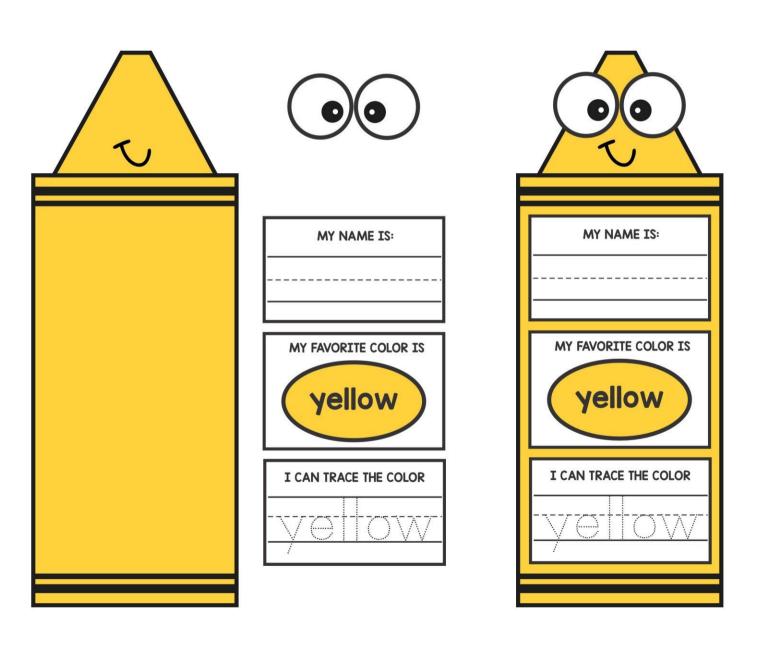

# Check out our other FREE crayon files by clicking on the images below:

- Print the template on paper or cardboard
- Color and cut out the crayon
- Write your name, color the oval with the crayon name, then trace the color name
- Cut out all the parts and attach them to the crayon
- You can also print the crayon template on colored paper

|      | MY   | NA | ME | IS | <b>:</b> |      |
|------|------|----|----|----|----------|------|
| <br> | <br> |    |    |    |          | <br> |
|      |      |    |    |    |          |      |

MY FAVORITE COLOR IS

Yellow

| I CAN TRA | E THE COLOR |
|-----------|-------------|
| <u>yo</u> |             |

| MY NAME IS: |  |  |  |  |  |  |  |  |
|-------------|--|--|--|--|--|--|--|--|
| <br>        |  |  |  |  |  |  |  |  |
|             |  |  |  |  |  |  |  |  |