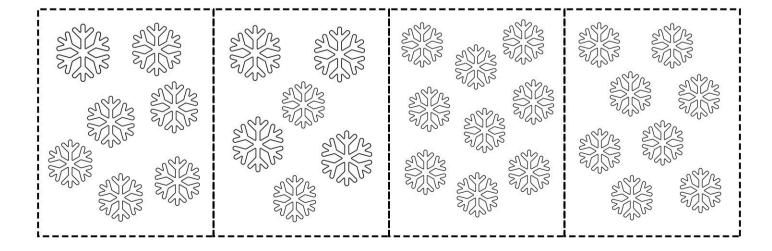

### Number Sort 6-9

Read the numbers on the snowman. Cut and paste the correct number of snowflakes.