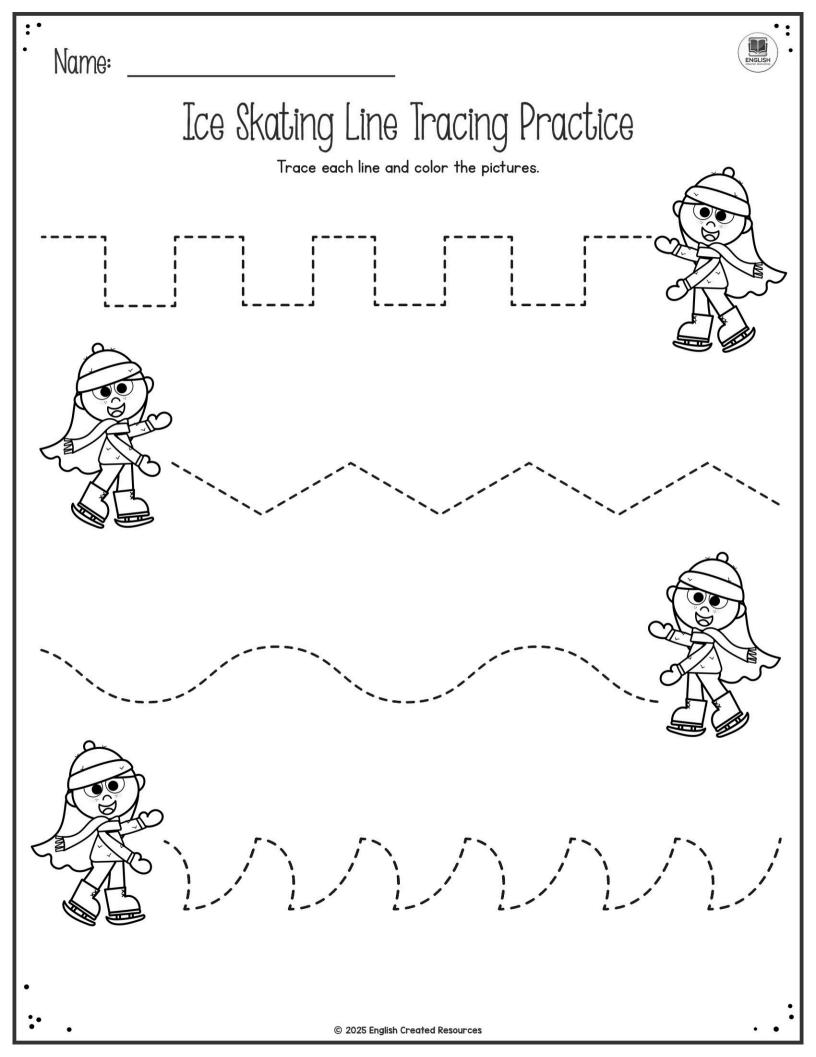

.











### Snowman Number Tracing 1-9

Trace the numbers on each snowman. Color the snowmen.





### Colorful Mittens

Color each mitten the correct color.



| Name: |  |  |
|-------|--|--|
|-------|--|--|



### Missing Mittens

Fill in the missing uppercase letters.

ABCDEFGHIJKLMNOPQRSTUVWXYZ

| A) C) C) D) (F) |
|-----------------|
| GH CK           |
|                 |
|                 |
|                 |
|                 |

| Name: |  |  |
|-------|--|--|
|       |  |  |



### Missing Mittens

Fill in the missing lowercase letters.

a b c d e f g h i j k l m n o p q r s t u v w x y z

| (b) (e) (e) |
|-------------|
|             |
|             |
|             |
|             |
|             |





# Snowflake Tracing Practice

Color the clouds and trace the lines.







## Handwriting Practice: A-Z

Trace each uppercase letter.

| ****** |                                        |  |
|--------|----------------------------------------|--|
|        |                                        |  |
|        | ······································ |  |



# Handwriting Practice: a-z

Trace each lowercase letter.

|   | • |  |        |
|---|---|--|--------|
|   |   |  |        |
|   |   |  | ****** |
| • |   |  |        |



## Upper and Lowercase Letters

Use the color code to color the pictures.





## Pattern Making

Color the pictures. Cut and paste the pictures to complete the pattern.













### Number Order 1-12

Cut and paste the numbers in the correct order.











































#### Winter Friends Find and Count

Find and