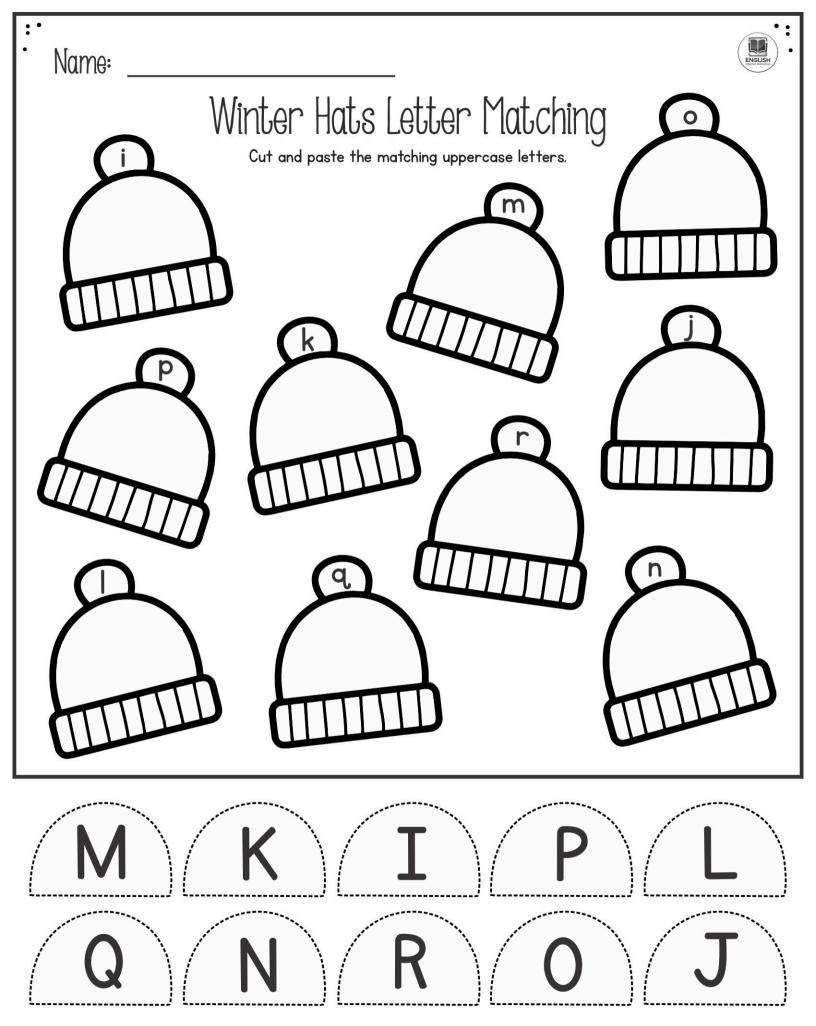

### Mittens Letter Matching

Cut and paste the lowercase letters to the correct boxes.