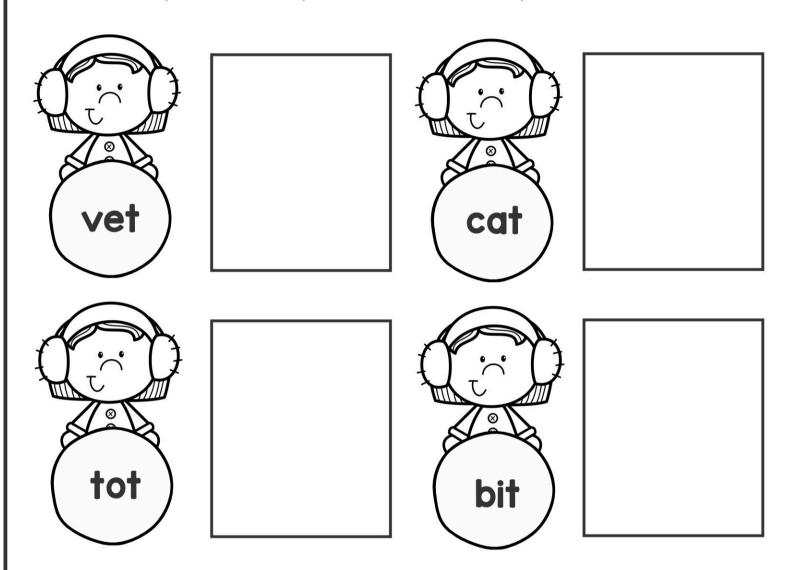

#### Winter CVC Words

Cut out the pictures. Match the pictures to the word. Paste the pictures in their correct box.