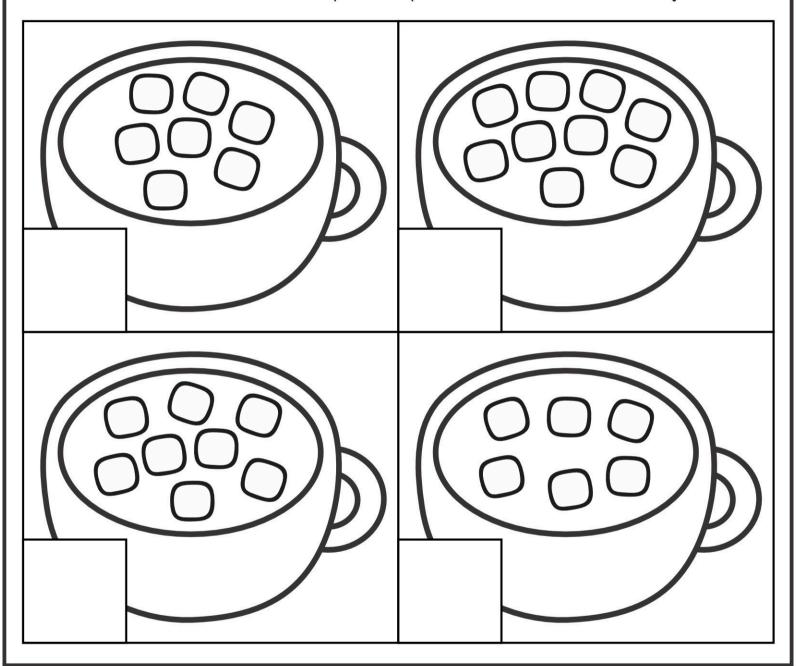

### Marshmallow Counting

Count the marshmallows in each cup. Cut and paste the correct number to each square.

3 7 6 9