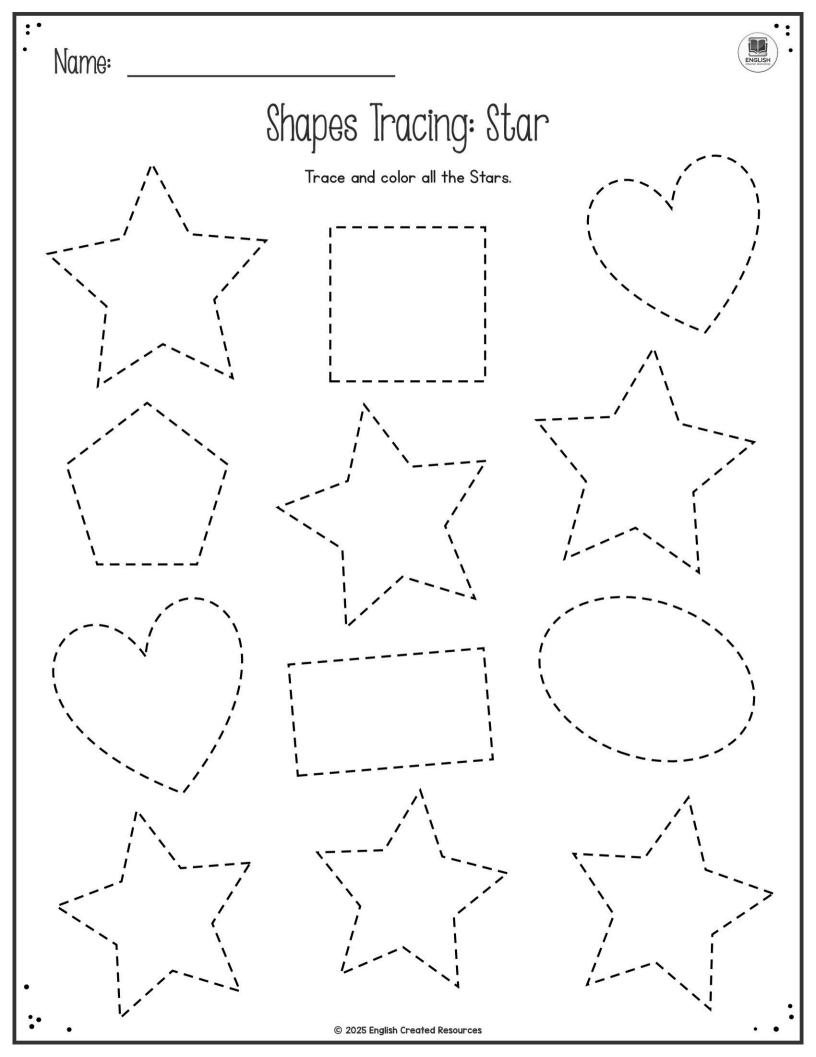

hout prior permission of the publisher.
- Upload the images onto your Facebook page or group without giving credit to **English Created Resources and sharing its website link**.
- Store or sell them on any website.
- Claim them as your own.
- PRINT, SELL OR DISTRIBUTE THEM TO OTHERS.

Clipart and elements found in this PDF are copyrighted and cannot be extracted or used outside of this file without permission or license.

### For more FREE materials follow us on:

- https://facebook.com/createdres
- https://t.me/freebooks4all
- https://twitter.com/createdres
- https://vk.com/createdres
- https://www.pinterest.com/createdres
- https://www.instagram.com/createdres
- https://www.threads.net/@createdres

Thank you for your download!





# Shapes: Star

Trace the words and color the Stars.







### Shape Maze: Stars

Help the girl find her way through the maze by coloring the Stars.



### Colors and Shapes

Use the color code to color the Snowman shapes.







### Shape Sort: Cut and Paste

Color the pictures. Cut and paste the shapes in the correct columns.







### Number Sort 6-9

Read the numbers on the snowman. Cut and paste the correct number of snowflakes.







# Big or Small?

Color the Smallest picture in each row.





### Number Matching

Draw a line from each picture to the correct number. Color the pictures.





ENGLISH

### Snowman Counting

Count the snowballs on each snowman.

Cut and paste the correct number to each snowman. Color the pictures.



3 4 1 5 2



### Marshmallow Counting

Count the marshmallows in each cup. Cut and paste the correct numbe