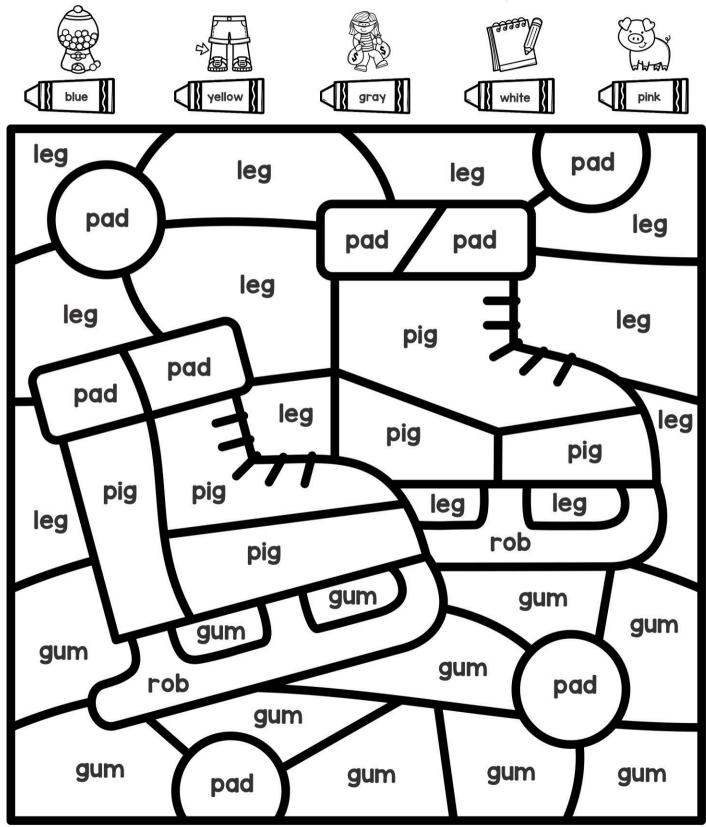

|
|                                                                                                                       | Ī   |         |                                                                                           |





#### Winter Colors

Read the word on the cocoa mug and color





## January Rhyming

Color the rhyming pictures in each row.





#### Winter CVC Words

Cut out the pictures. Match the pictures to the word. Paste the pictures in their correct box.













#### Winter CVC Words

Cut out the pictures. Match the pictures to the word. Paste the pictures in their correct box.



























## Color by CVC

Find the word and use the color code to finish the picture.





#### CVC Find and Color

Color the correct word in each box. Color the pictures.



bad

sad



wed

bed



win

fin



fog jog



mug hug



run

nun



ham

jam



hen

men



tag

bag



#### CVC Word Match

Draw a line from the picture to the correct word. Trace the words and color the pictures.













## Color by Sight Word

Use the sight word color code to color the pictures.



Name: Sight Word Sort: Cut and Paste Cut and paste the sight word into the correct box. for go

for go funny for go **funny** for

go

funny



## Sight Word Find and Color





English Created Resources prides itself on providing everything a learner needs to improve the level of English.

Such materials are provided for free download to be available for learners around the world. You can find Engl