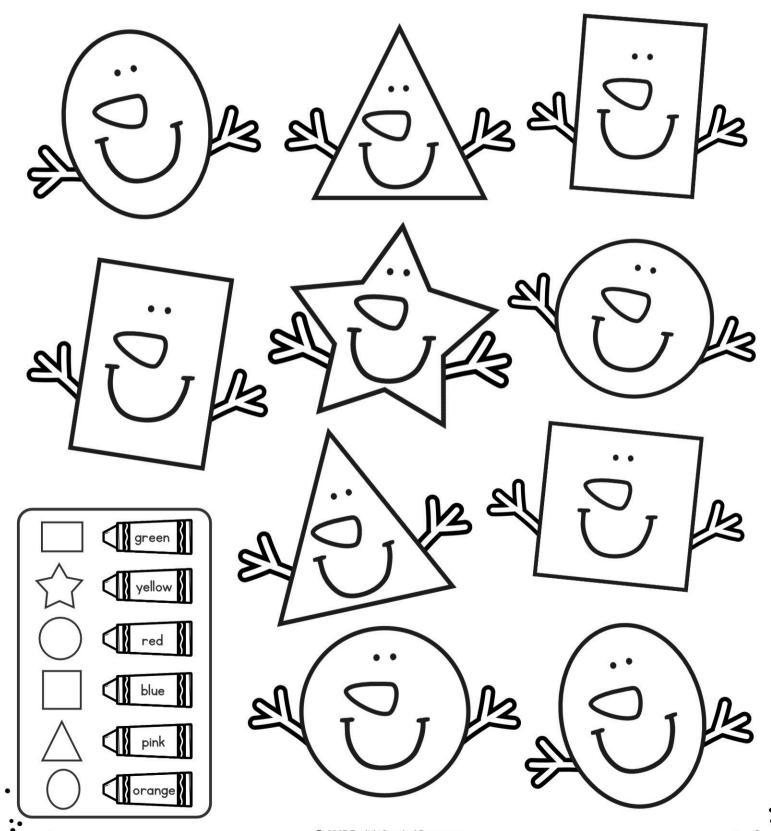

link**.
- Store or sell them on any website.
- Claim them as your own.
- PRINT, SELL OR DISTRIBUTE THEM TO OTHERS.

Clipart and elements found in this PDF are copyrighted and cannot be extracted or used outside of this file without permission or license.

### For more FREE materials follow us on:

- https://facebook.com/createdres
- https://t.me/freebooks4all
- https://twitter.com/createdres
- https://vk.com/createdres
- https://www.pinterest.com/createdres
- https://www.instagram.com/createdres
- https://www.threads.net/@createdres

Thank you for your download!





# Shapes: Star

Trace the words and color the Stars.







### Shape Maze: Stars

Help the girl find her way through the maze by coloring the Stars.



### Colors and Shapes

Use the color code to color the Snowman shapes.







### Shape Sort: Cut and Paste

Color the pictures. Cut and paste the shapes in the correct columns.







### Number Sort 6-9

Read the numbers on the snowman. Cut and paste the correct number of snowflakes.







# Big or Small?

Color the Smallest picture in each row.





### Number Matching

Draw a line from each picture to the correct number. Color the pictures.





ENGLISH

### Snowman Counting

Count the snowballs on each snowman.

Cut and paste the correct number to each snowman. Color the pictures.



3 4 1 5 2



### Marshmallow Counting

Count the marshmallows in each cup. Cut and paste the correct number to each square.



3 7 6 9



### Which is more?

Color the penguin in each box with the biggest number.

| 5          | 7          |
|------------|------------|
| 6