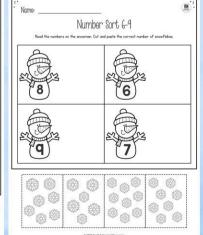

### Number Sort 6-9

Read the numbers on the snowman. Cut and paste the correct number of snowflakes.