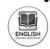

### Roll and Color: Snowballs

Roll the dice. Use the color code to color the picture with the correct number of dots.

Roll until all pictures are colored.