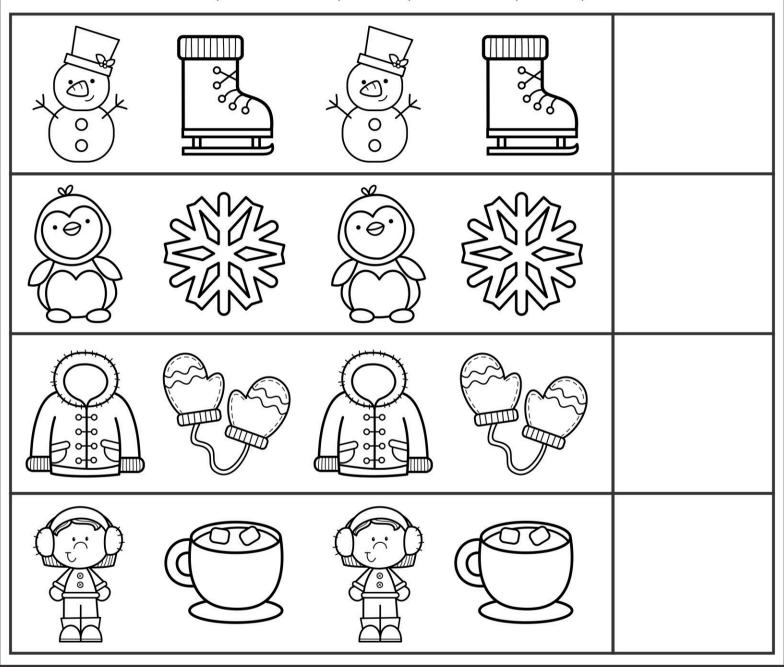

### Winter Animals Graphing

Color the pictures. Cut and paste each picture to the correct row. Count each row.

Color the item with the MOST: