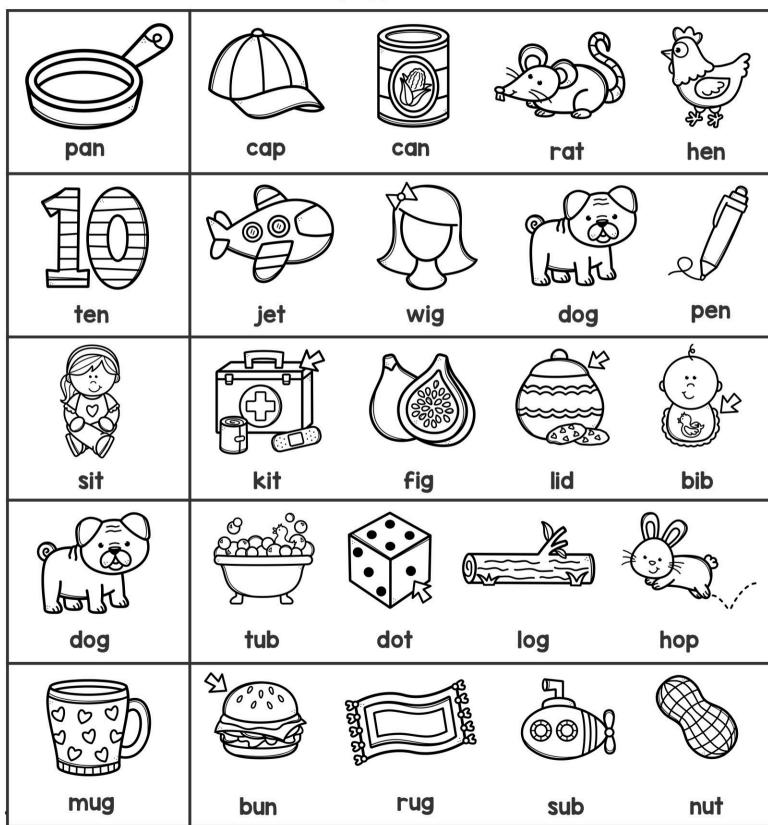

#### Winter CVC Words

Cut out the pictures. Match the pictures to the word. Paste the pictures in their correct box.