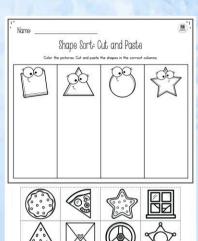

### Shape Sort: Cut and Paste

Color the pictures. Cut and paste the shapes in the correct columns.