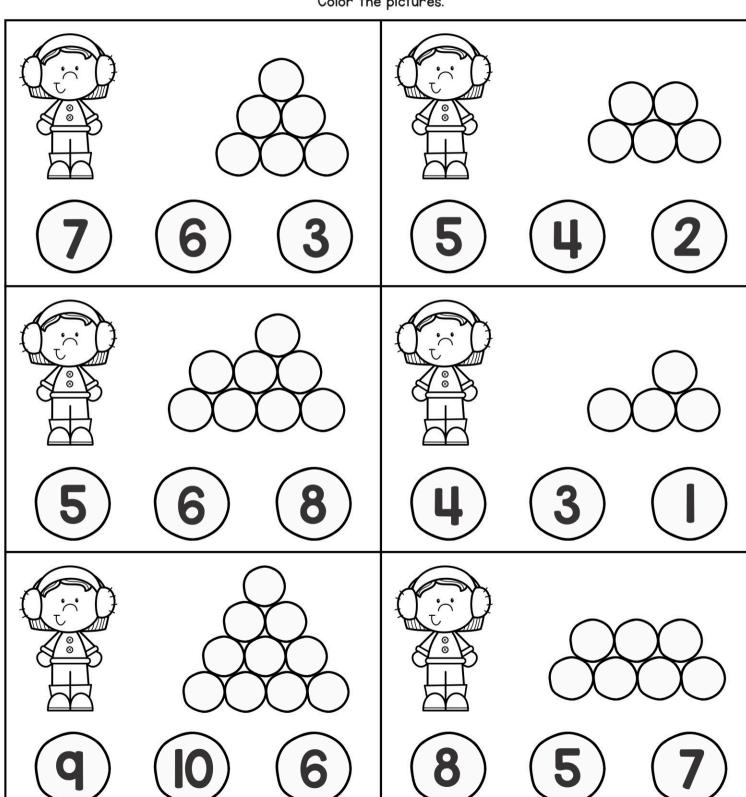

### Number Matching

Draw a line from each picture to the correct number. Color the pictures.

ENGLISH