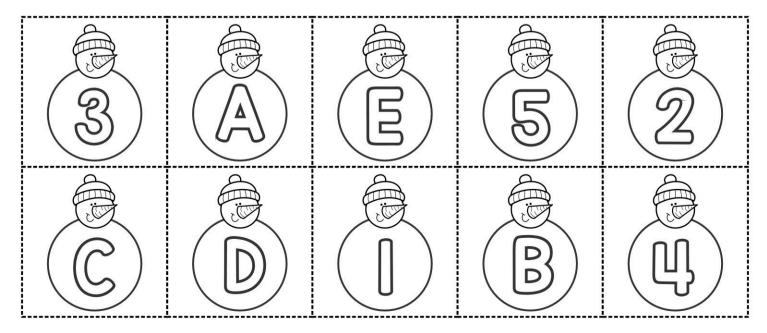

### Numbers or Letters

Color the snowmen. Cut and paste them into the correct box.