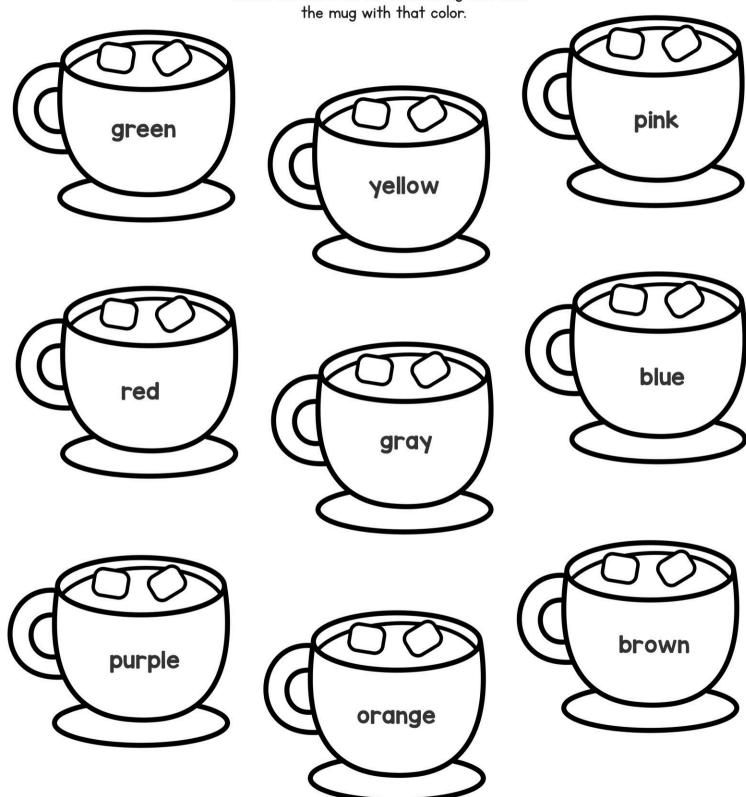

|
|                                                                                                                       |     |         |                                                                                           |
|                                                                                                                       |     |         |                                                                                           |
|                                                                                                                       | Ī   |         |                                                                                           |





#### Winter Colors

Read the word on the cocoa mug and color





## January Rhyming

Color the rhyming pictures in each row.





#### Winter CVC Words

Cut out the pictures. Match the pictures to the word. Paste the pictures in their correct box.













#### Winter CVC Words

Cut out the pictures. Match the pictures to the word. Paste the pictures in their correct box.



























## Color by CVC

Find the word and use the color code to finish the picture.





#### CVC Find and Color

Color the correct word in each box. Color the pictures.



bad

sad



wed

bed



win

fin



fog jog



mug hug



run

nun



ham

jam



hen

men



tag

bag



#### CVC Word Match

Draw a line from the picture to the correct word. Trace the words and color the pictures.













## Color by Sight Word

Use the sight word color code to co