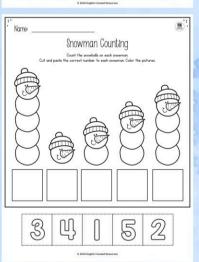

### Snowman Counting

Count the snowballs on each snowman.

Cut and paste the correct number to each snowman. Color the pictures.

3 4 1 5 2