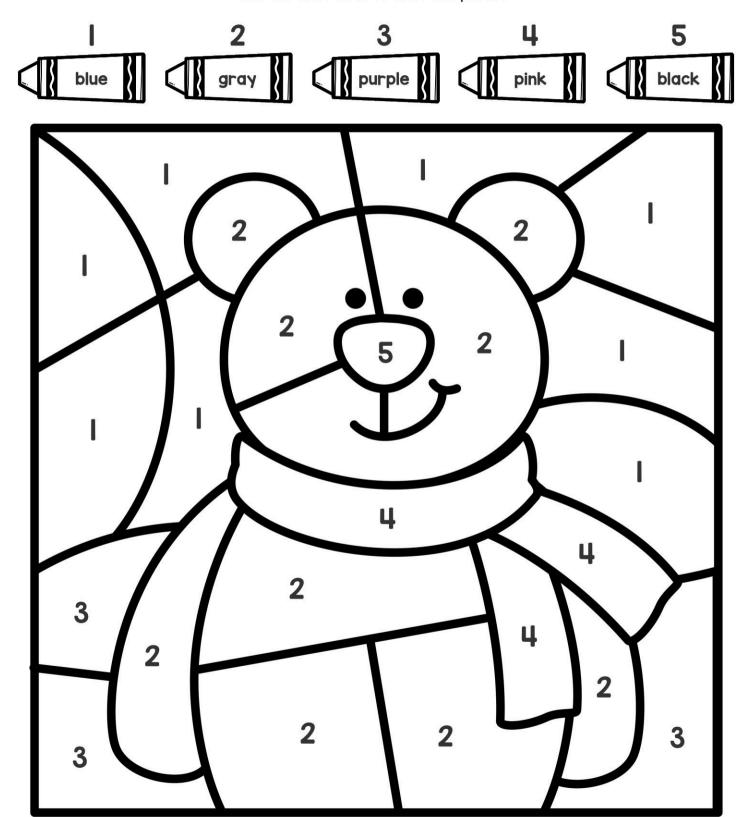

orrect number. Color the pictures.





ENGLISH

### Snowman Counting

Count the snowballs on each snowman.

Cut and paste the correct number to each snowman. Color the pictures.



3 4 1 5 2



### Marshmallow Counting

Count the marshmallows in each cup. Cut and paste the correct number to each square.



3 7 6 9



### Which is more?

Color the penguin in each box with the biggest number.

| 5          | 7          |
|------------|------------|
| 6          | 2          |
| 7          | 6          |
|            | <b>5</b>   |
| <b>q 8</b> | <b>7 3</b> |



### Snowflake Counting 1-10

Count the snowflakes. Draw a line to the correct number. Color the pictures.

5



8



22



 $\bigcap$ 



3









Q



ழ



7





### Color by Number 1-5

Use the color code to color the picture.





### Counting Polar Bears: 5-10

Color the correct number of polar bears in each box. Trace the numbers.

| ************************************** |  |  |
|----------------------------------------|--|--|



### Numbers or Letters

Color the snowmen. Cut and paste them into the correct box.

### **Numbers**





### Winter Animals Graphing

Color the pictures. Cut and paste each picture to the correct row. Count each row.

Color the item with the MOST:









### Ten Frames: 7-8

Cut and paste the correct number of ice skates to each frame. Color the pictures.





### Ten Frames: 9-10

Cut and paste the correct number of snowflakes to each frame. Color the pictures.



|  |  |  |  | 2003<br>2003<br>2003 |  |
|--|--|--|--|----------------------|--|



# Big or Small?

Color the BIGGEST