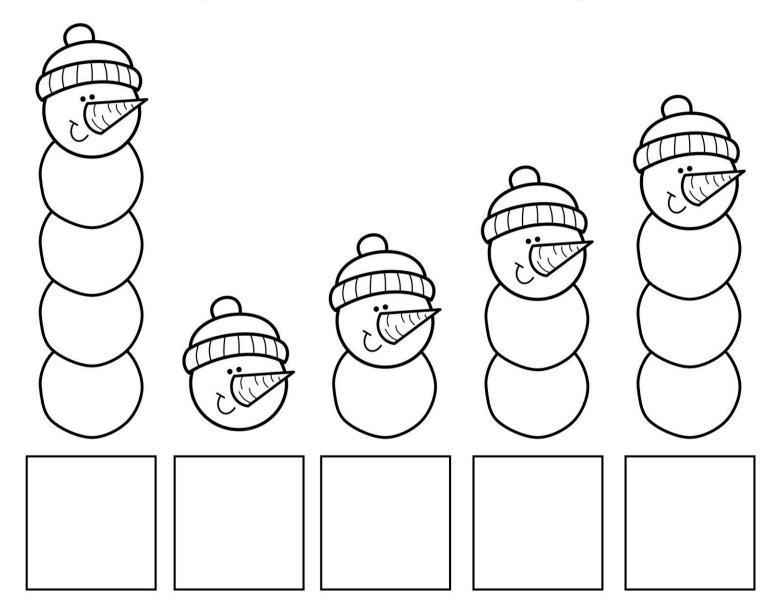

#### Winter Friends Find and Count

Find and color each winter friend below. Write how many you find in their box.

| Name:  Order by Size  Color the pictures at the bottom. Cut them out. Paste them in the row from smallest to biggest. |     |         |                                                                                           |
|-----------------------------------------------------------------------------------------------------------------------|-----|---------|-------------------------------------------------------------------------------------------|
|                                                                                                                       | : • | Name:   | ENGLISH                                                                                   |
| Color the pictures at the bottom. Cut them out. Paste them in the row from smallest to biggest.                       |     |         | Order by Size                                                                             |
|                                                                                                                       |     | Color t | the pictures at the bottom. Cut them out. Paste them in the row from smallest to biggest. |
|                                                                                                                       |     |         |                                                                                           |
|                                                                                                                       |     |         |                                                                                           |
|                                                                                                                       |     |         |                                                                                           |
|                                                                                                                       |     |         |                                                                                           |
|                                                                                                                       |     |         |                                                                                           |
|                                                                                                                       |     |         |                                                                                           |
|                                                                                                                       |     |         |                                                                                           |
|                                                                                                                       | L   |         |                                                                                           |
|                                                                                                                       |     |         |                                                                                           |
|                                                                                                                       |     |         |                                                                                           |
|                                                                                                                       |     |         |                                                                                           |
|                                                                                                                       |     |         |                                                                                           |
|                                                                                                                       |     |         |                                                                                           |
|                                                                                                                       | Ī   |         |                                                                                           |