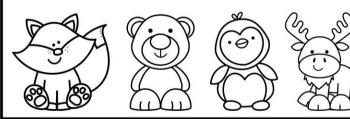

### Winter Animals Graphing

Color the pictures. Cut and paste each picture to the correct row. Count each row.

Color the item with the MOST: