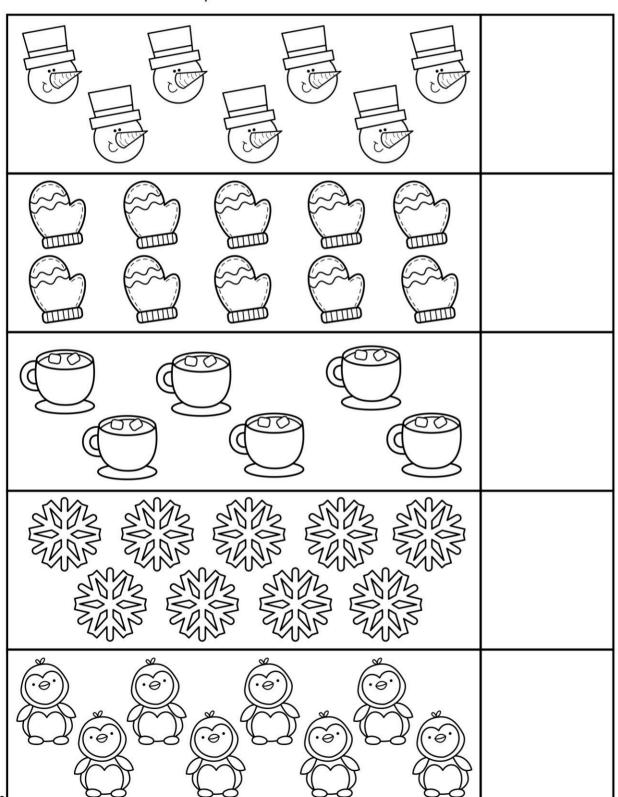

### Winter Animals Graphing

Color the pictures. Cut and paste each picture to the correct row. Count each row.

Color the item with the MOST: