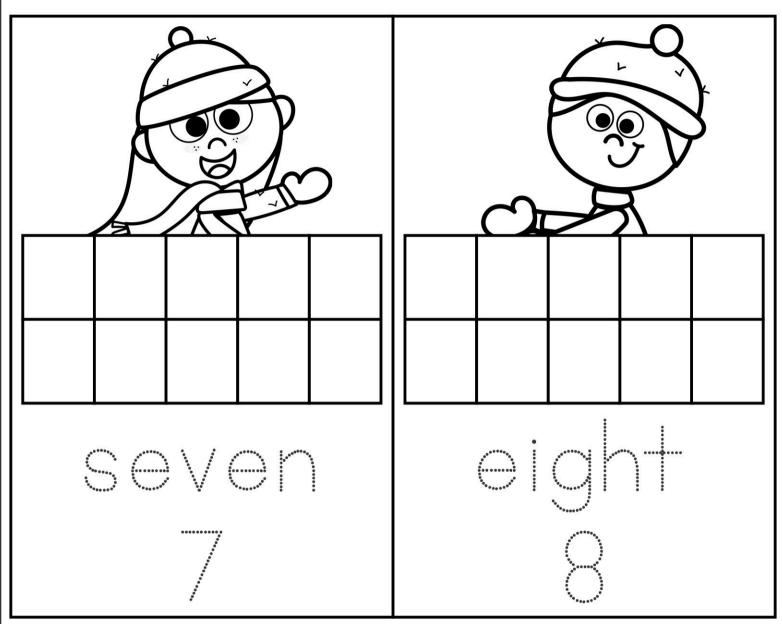

### Ten Frames: 7-8

Cut and paste the correct number of ice skates to each frame. Color the pictures.