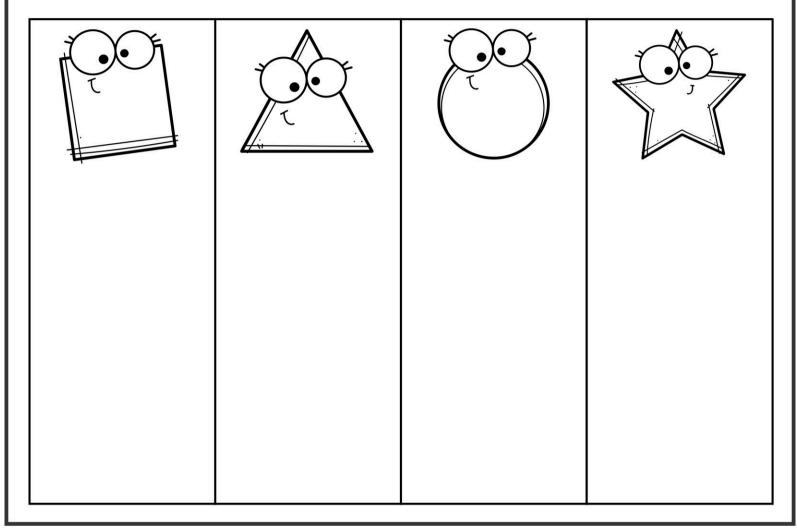

### Shape Sort: Cut and Paste

Color the pictures. Cut and paste the shapes in the correct columns.