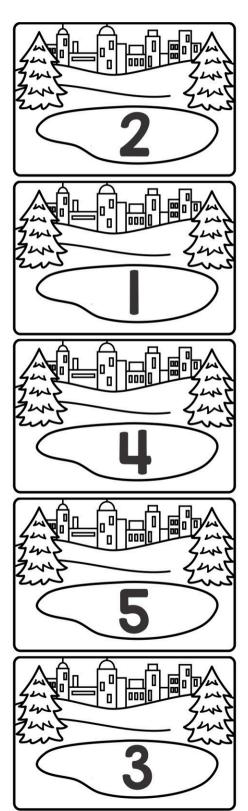

#### Winter Friends Find and Count

Find and color each winter friend below. Write how many you find in their box.

| Name:  Order by Size  Color the pictures at the bottom. Cut them out. Paste them in the row from smallest to biggest. |     |         |                                                                                           |
|-----------------------------------------------------------------------------------------------------------------------|-----|---------|-------------------------------------------------------------------------------------------|
|                                                                                                                       | : • | Name:   | ENGLISH                                                                                   |
| Color the pictures at the bottom. Cut them out. Paste them in the row from smallest to biggest.                       |     |         | Order by Size                                                                             |
|                                                                                                                       |     | Color t | the pictures at the bottom. Cut them out. Paste them in the row from smallest to biggest. |
|                                                                                                                       |     |         |                                                                                           |
|                                                                                                                       |     |         |                                                                                           |
|                                                                                                                       |     |         |                                                                                           |
|                                                                                                                       |     |         |                                                                                           |
|                                                                                                                       |     |         |                                                                                           |
|                                                                                                                       |     |         |                                                                                           |
|                                                                                                                       |     |         |                                                                                           |
|                                                                                                                       | L   |         |                                                                                           |
|                                                                                                                       |     |         |                                                                                           |
|                                                                                                                       |     |         |                                                                                           |
|                                                                                                                       |     |         |                                                                                           |
|                                                                                                                       |     |         |                                                                                           |
|                                                                                                                       |     |         |                                                                                           |
|                                                                                                                       | Ī   |         |                                                                                           |