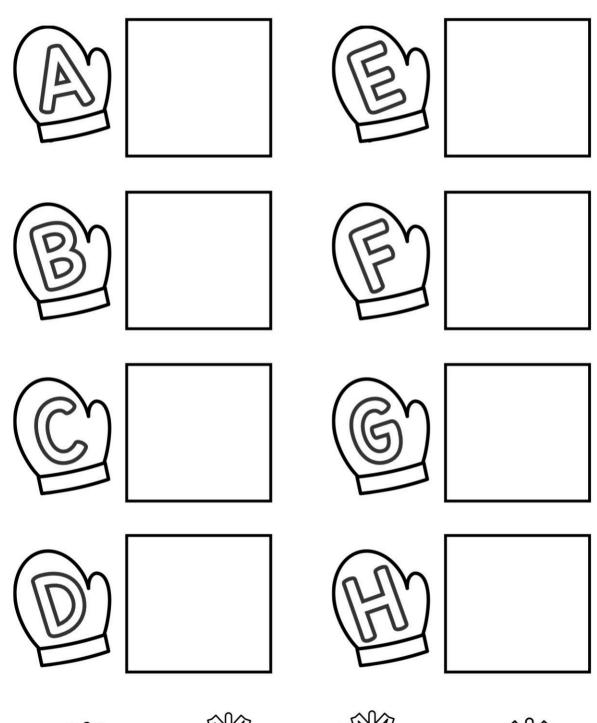

### Missing Mittens

Fill in the missing uppercase letters.

ABCDEFGHIJKLMNOPQRSTUVWXYZ

| A) C) C) D) (F) |
|-----------------|
| GH CK           |
|                 |
|                 |
|                 |
|                 |