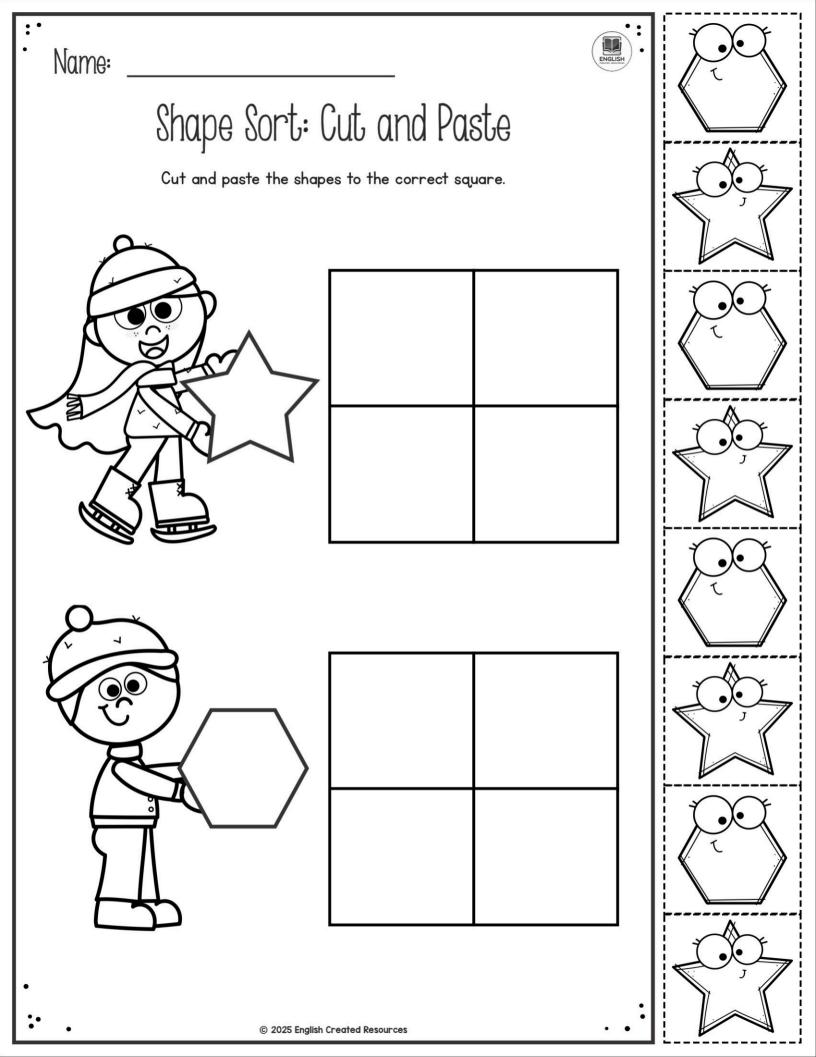

### Shape Sort: Cut and Paste

Color the pictures. Cut and paste the shapes in the correct columns.