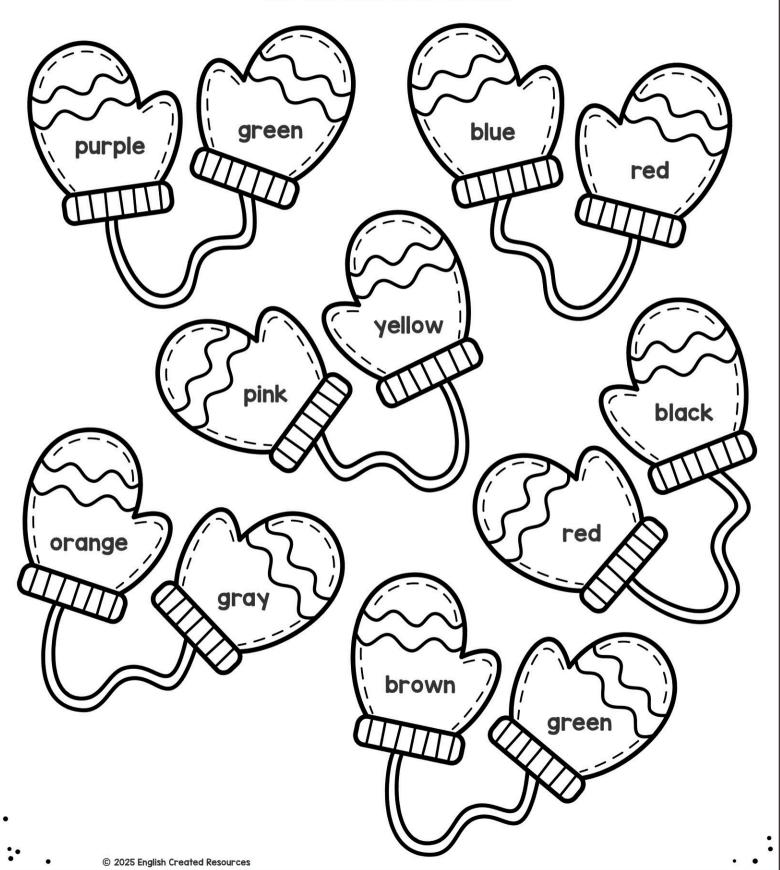

### Colorful Mittens

Color each mitten the correct color.

| Name: |  |  |
|-------|--|--|
|-------|--|--|