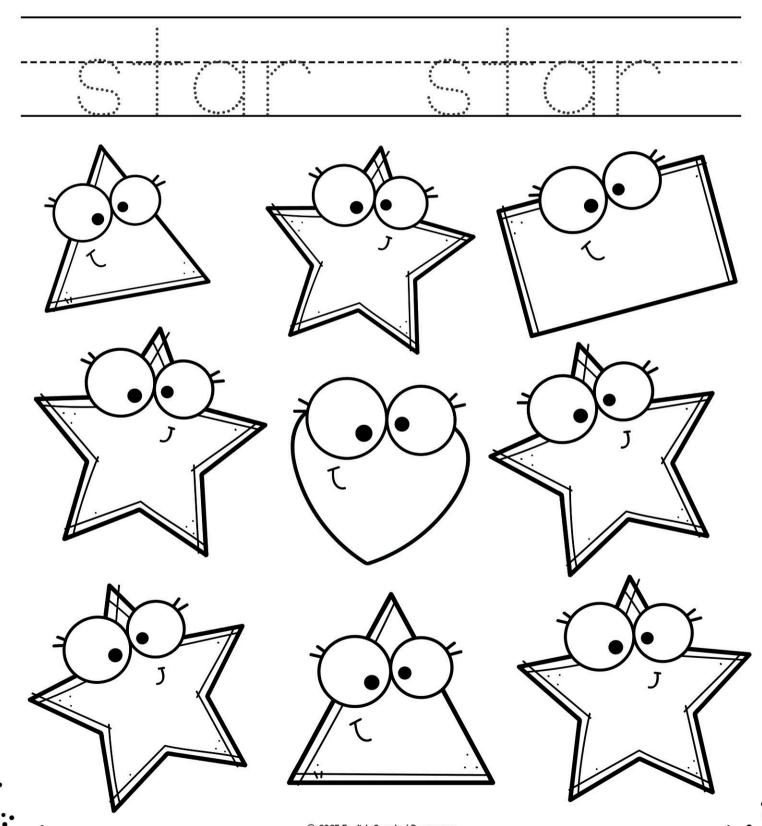

ithout prior permission of the publisher.
- Upload the images onto your Facebook page or group without giving credit to **English Created Resources and sharing its website link**.
- Store or sell them on any website.
- Claim them as your own.
- PRINT, SELL OR DISTRIBUTE THEM TO OTHERS.

Clipart and elements found in this PDF are copyrighted and cannot be extracted or used outside of this file without permission or license.

### For more FREE materials follow us on:

- https://facebook.com/createdres
- https://t.me/freebooks4all
- https://twitter.com/createdres
- https://vk.com/createdres
- https://www.pinterest.com/createdres
- https://www.instagram.com/createdres
- https://www.threads.net/@createdres

Thank you for your download!





# Shapes: Star

Trace the words and color the Stars.







### Shape Maze: Stars

Help the girl find her way through the maze by coloring the Stars.



### Colors and Shapes

Use the color code to color the Snowman shapes.







### Shape Sort: Cut and Paste

Color the pictures. Cut and paste the shapes in the correct columns.







### Number Sort 6-9

Read the numbers on the snowman. Cut and paste the correct number of snowflakes.







# Big or Small?

Color the Smallest picture in each row.





### Number Matching

Draw a line from each picture to the correct number. Color the pictures.





ENGLISH

### Snowman Counting

Count the snowballs on each snowman.

Cut and paste the correct number to each snowman. Color the pictures.



3 4 1 5 2



### Marshmallow Counting

Count the marshmallows in each cup. Cut and paste the correct num