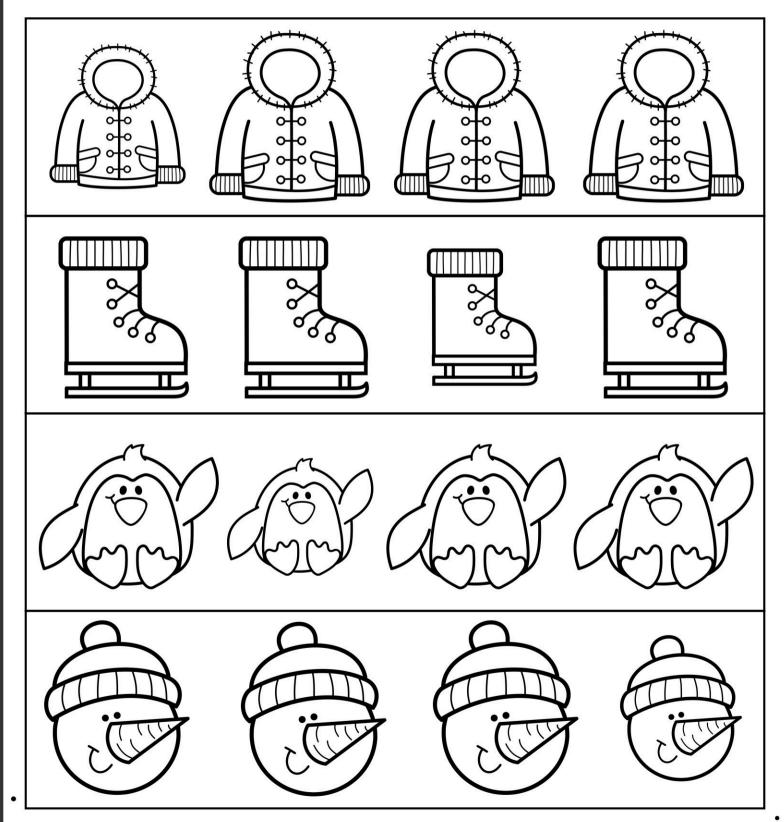

## Pattern Making

Color the pictures. Cut and paste the pictures to complete the pattern.