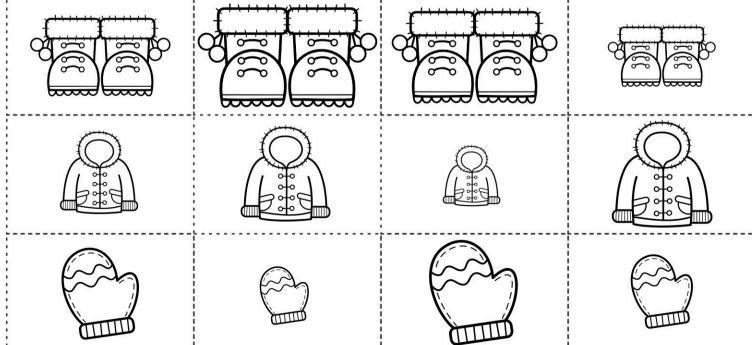

### Mittens Letter Matching

Cut and paste the lowercase letters to the correct boxes.

### Colorful Mittens

Color each mitten the correct color.

| Name: |  |  |
|-------|--|--|
|-------|--|--|