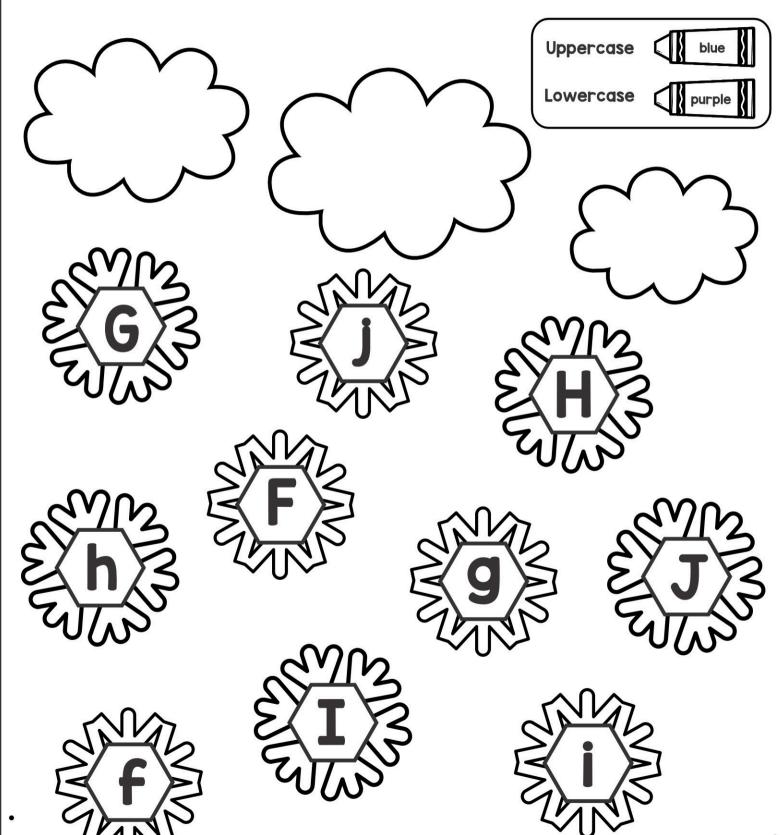

### Numbers or Letters

Color the snowmen. Cut and paste them into the correct box.