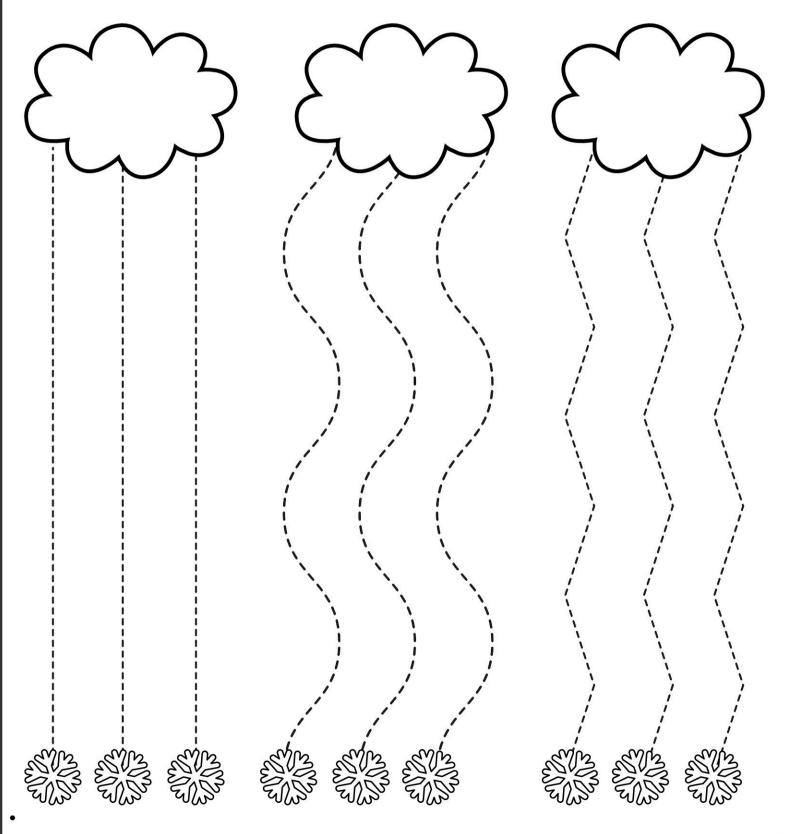

### Counting Snowflakes

Color the correct number of snowflakes under each cloud.