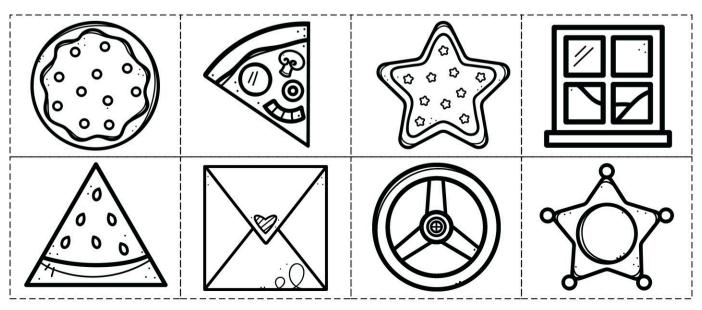

### Shape Sort: Cut and Paste

Color the pictures. Cut and paste the shapes in the correct columns.