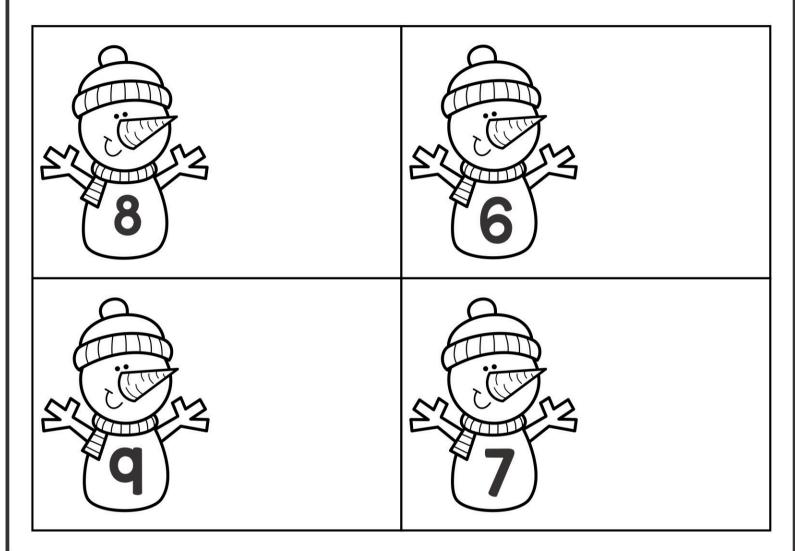

### Number Sort 6-9

Read the numbers on the snowman. Cut and paste the correct number of snowflakes.