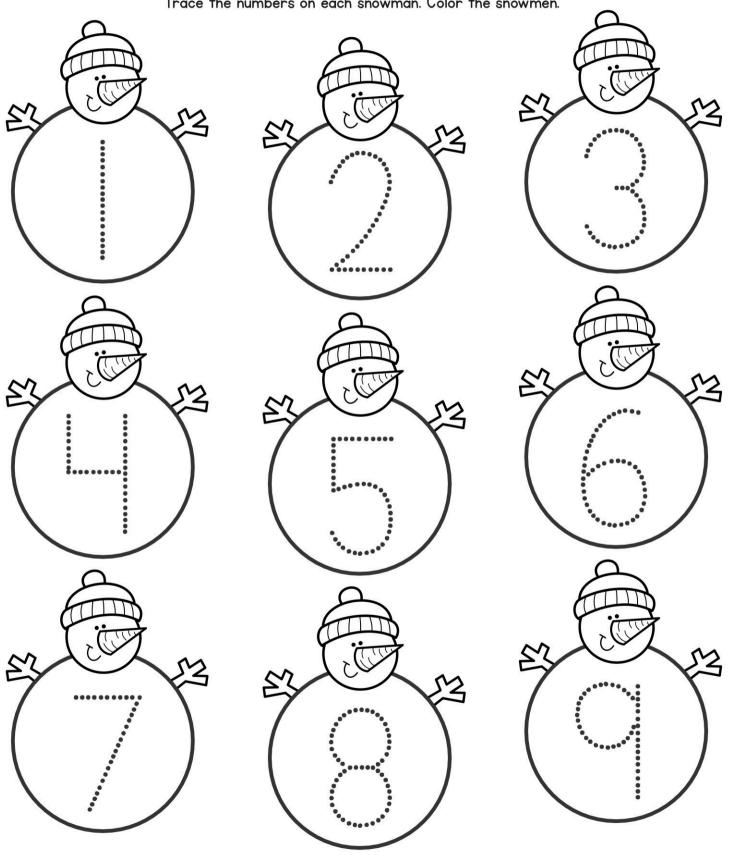

### Snowman Number Tracing 1-9

Trace the numbers on each snowman. Color the snowmen.