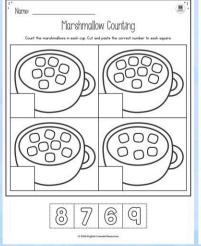

### Marshmallow Counting

Count the marshmallows in each cup. Cut and paste the correct number to each square.

3 7 6 9