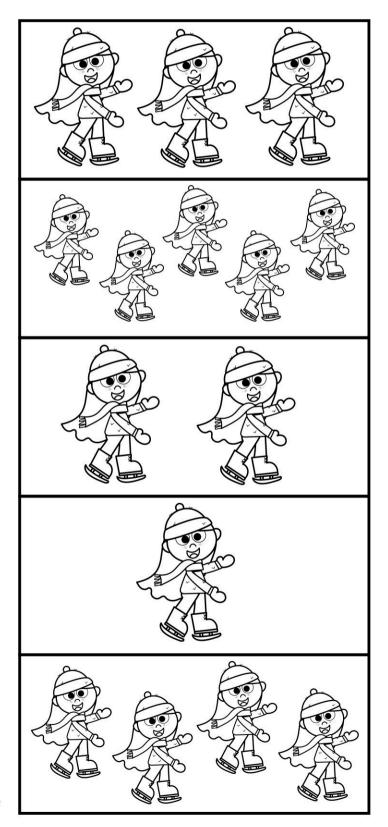

### Winter Animals Graphing

Color the pictures. Cut and paste each picture to the correct row. Count each row.

Color the item with the MOST: