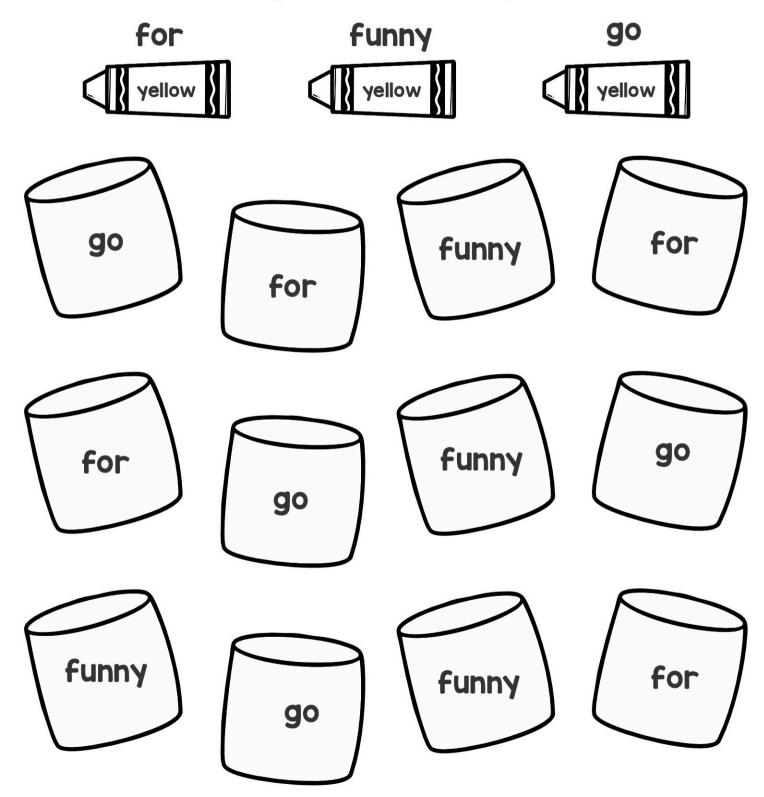

## Color by Sight Word

Use the sight word color code to color the pictures.

Name: Sight Word Sort: Cut and Paste Cut and paste the sight word into the correct box. for go

for go funny for go **funny** for

go

funny