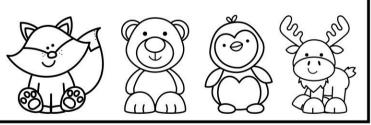

### Winter Animals Graphing

Color the pictures. Cut and paste each picture to the correct row. Count each row.

Color the item with the MOST: