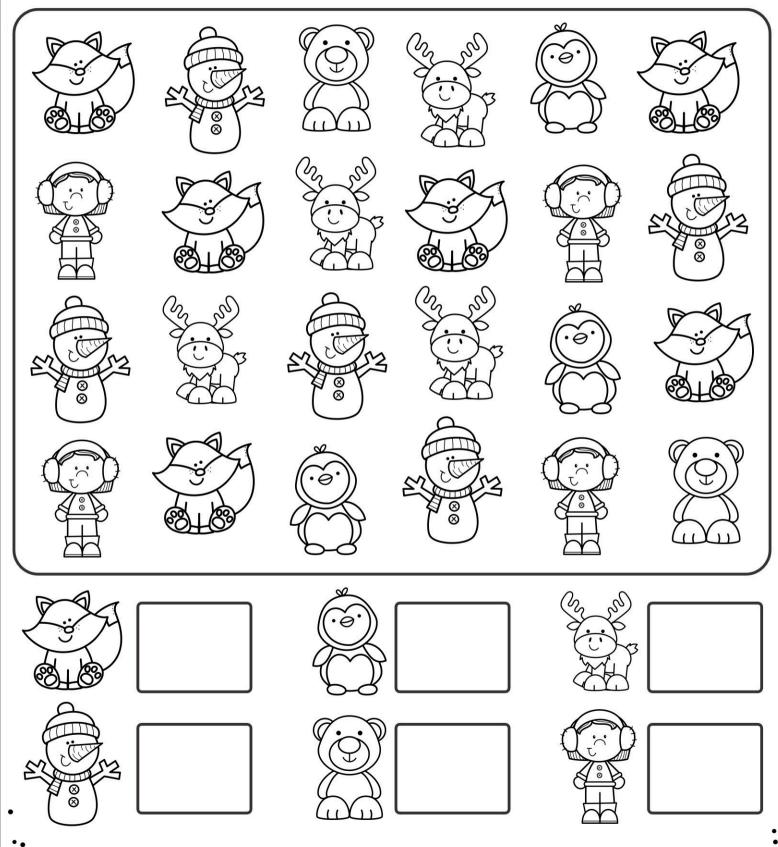

### Winter Animals Graphing

Color the pictures. Cut and paste each picture to the correct row. Count each row.

Color the item with the MOST: