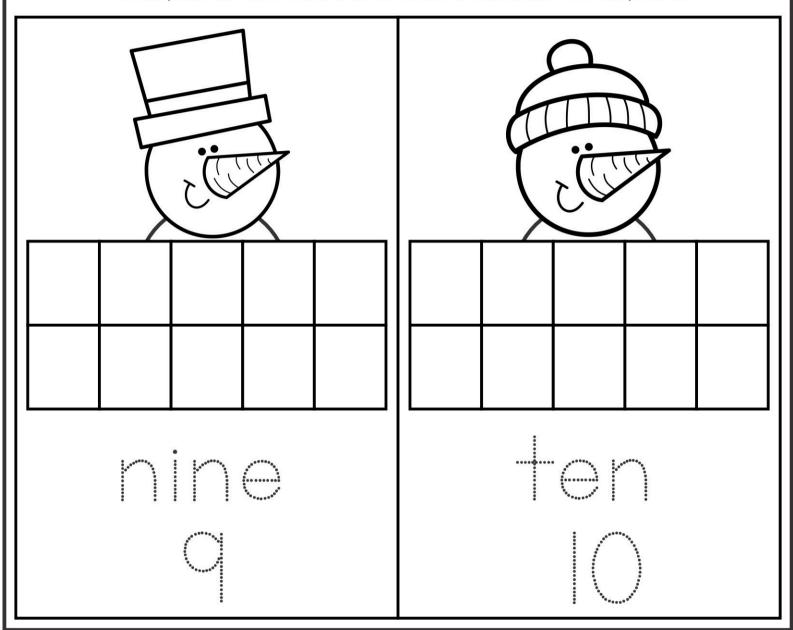

### Ten Frames: 9-10

Cut and paste the correct number of snowflakes to each frame. Color the pictures.

|  |  |  |  | 2003<br>2003<br>2003 |  |
|--|--|--|--|----------------------|--|