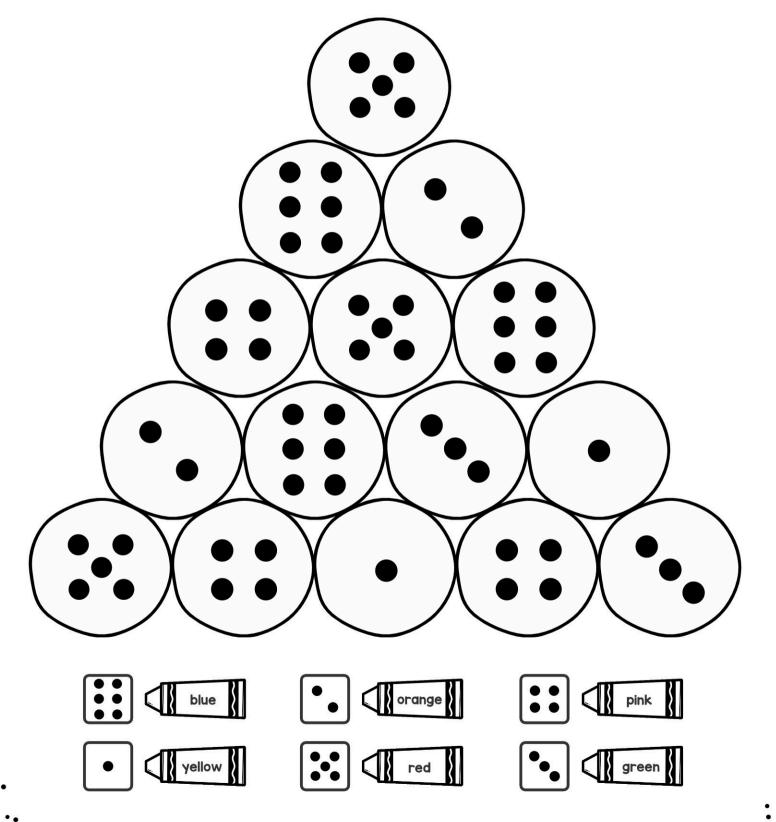

### Counting Snowflakes

Color the correct number of snowflakes under each cloud.