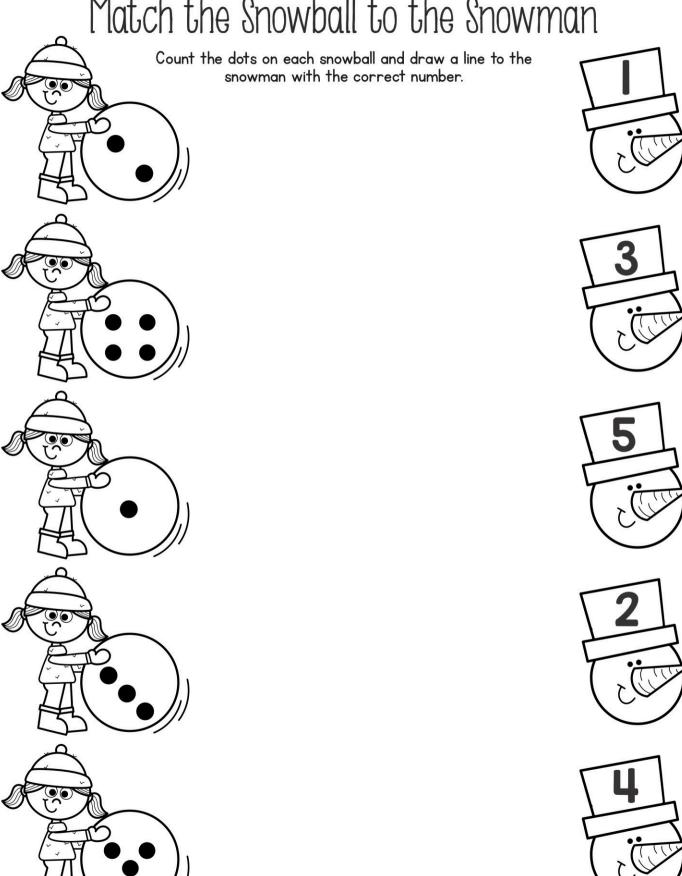

mbers or Letters

Color the snowmen. Cut and paste them into the correct box.

### **Numbers**





### Winter Animals Graphing

Color the pictures. Cut and paste each picture to the correct row. Count each row.

Color the item with the MOST:









### Ten Frames: 7-8

Cut and paste the correct number of ice skates to each frame. Color the pictures.





### Ten Frames: 9-10

Cut and paste the correct number of snowflakes to each frame. Color the pictures.



|  |  |  |  | 2003<br>2003<br>2003 |  |
|--|--|--|--|----------------------|--|



# Big or Small?

Color the BIGGEST picture in each row.











































### Mittens Letter Matching

Cut and paste the lowercase letters to the correct boxes.

























### Match the Snowball to the Snowman





### Snowball Counting

Count the snowballs in each box. Color the snowball with the correct number. Color the pictures.





### Number Sort 6-10

Color the pictures. Count the pictures in each row. Cut and paste the correct number in each box.



q

7

8

10

6



### Roll and Color: Snowballs

Roll the dice. Use the color code to color the picture with the correct number of dots.

Roll until all pictures are colored.





### Counting Snowflakes

Color the correct number of snowflakes under each cloud.











### Snowman Number Tracing 1-9

Trace the numbers on each snowman. Color the snowmen.





### Colorful Mittens

Color each mitten the correct color.



| Name: |  |  |
|-------|--|--|
|-------|--|--|



### Missing Mittens

Fill in the missing uppercase letters.

ABCDEFGHIJ