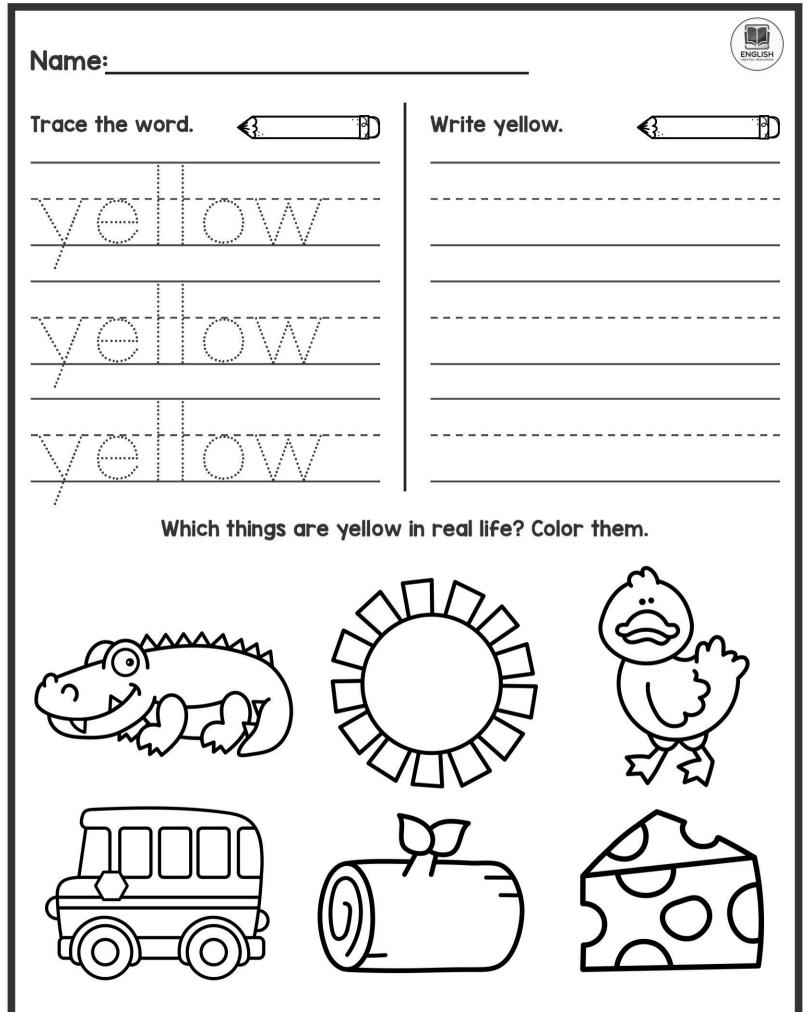

Which things are blue in real life? Color them.

| Name:                                                                                      |                   |      |       | ENGLISH                                                                         |
|--------------------------------------------------------------------------------------------|-------------------|------|-------|---------------------------------------------------------------------------------|
| Write the color for each picture.<br>Use the words in the box.<br>Then color the pictures. | yellow            | red  | green | blue                                                                            |
|                                                                                            |                   | 6    |       | )                                                                               |
|                                                                                            |                   |      |       | y                                                                               |
|                                                                                            |                   | ſ    |       |                                                                                 |
|                                                                                            |                   |      |       | ()<br>()<br>()<br>()<br>()<br>()<br>()<br>()<br>()<br>()<br>()<br>()<br>()<br>( |
|                                                                                            |                   |      |       | $\bigcirc$                                                                      |
|                                                                                            |                   | I.I. | The   | $\sum_{n}$                                                                      |
|                                                                                            |                   | 'n,  |       |                                                                                 |
|                                                                                            |                   | Ę    |       | Ê                                                                               |
|                                                                                            |                   | 7    |       | 5                                                                               |
| © 2025 English                                                                             | Created Resources |      |       |                                                                                 |