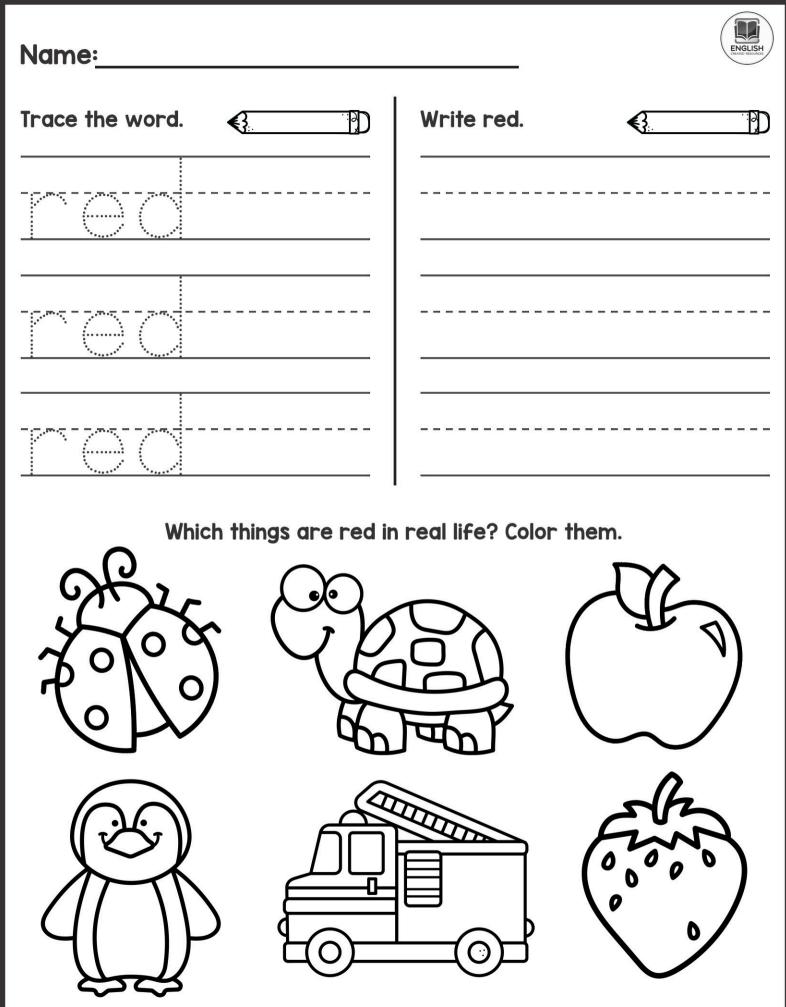

Which things are blue in real life? Color them.

| Name:                                                                                      |                   |      |       | ENGLISH                                                                         |
|--------------------------------------------------------------------------------------------|-------------------|------|-------|---------------------------------------------------------------------------------|
| Write the color for each picture.<br>Use the words in the box.<br>Then color the pictures. | yellow            | red  | green | blue                                                                            |
|                                                                                            |                   | 6    |       | )                                                                               |
|                                                                                            |                   |      |       | y                                                                               |
|                                                                                            |                   | ſ    |       |                                                                                 |
|                                                                                            |                   |      |       | ()<br>()<br>()<br>()<br>()<br>()<br>()<br>()<br>()<br>()<br>()<br>()<br>()<br>( |
|                                                                                            |                   |      |       | $\bigcirc$                                                                      |
|                                                                                            |                   | I.I. | The   | $\sum_{n}$                                                                      |
|                                                                                            |                   | 'n,  |       |                                                                                 |
|                                                                                            |                   | Ę    |       | Ê                                                                               |
|                                                                                            |                   | 7    |       | 5                                                                               |
| © 2025 English                                                                             | Created Resources |      |       |                                                                                 |