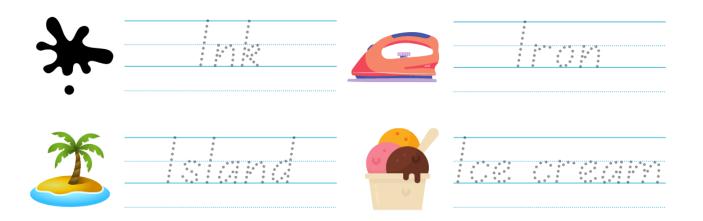

Trace these words that begin with the letter G:

House

Practice your uppercase and lowercase letters below:

Trace these words that begin with the letter H:

Trace these words that begin with the letter 1:

Trace these words that begin with the letter J: