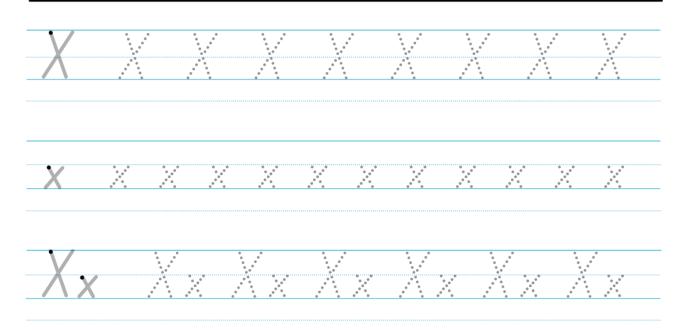

Trace these words that begin with the letter W:

Trace these words that begin with the letter  $\boldsymbol{X}$ :

Trace these words that begin with the letter Y:

Trace these words that begin with the letter Z: