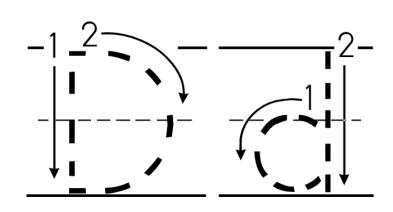

Trace these words that begin with the letter C:

Da

Trace these words that begin with the letter D:

e :: :: :: :: :: :: :: ::

Trace these words that begin with the letter  $\mathsf{E}$ :

Trace these words that begin with the letter F: