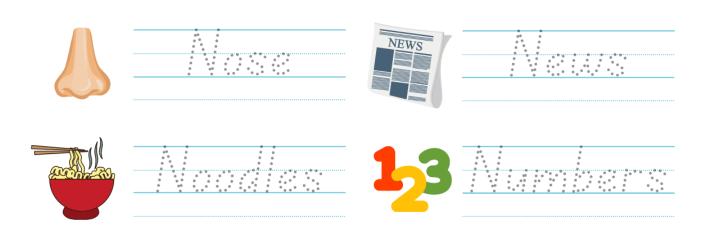

Trace these words that begin with the letter N:

Trace these words that begin with the letter O:

Trace these words that begin with the letter P:

Trace these words that begin with the letter Q:

RWWWW

Rr Kr Kr Kr Kr Kr