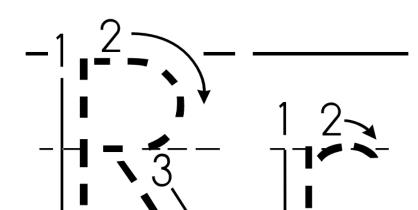

Trace these words that begin with the letter N:

Trace these words that begin with the letter O:

Trace these words that begin with the letter P:

Trace these words that begin with the letter Q:

RWWWW

Rr Kr Kr Kr Kr Kr

Trace these words that begin with the letter R: