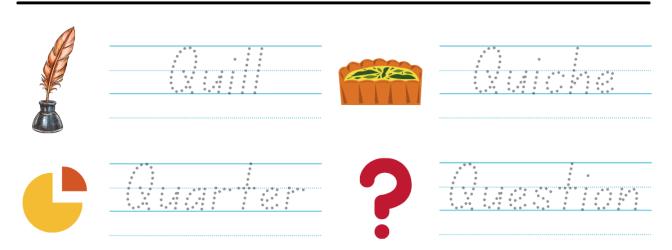

Trace these words that begin with the letter N:

Trace these words that begin with the letter O:

Trace these words that begin with the letter P:

Trace these words that begin with the letter Q:

RWWWW

Rr Kr Kr Kr Kr Kr