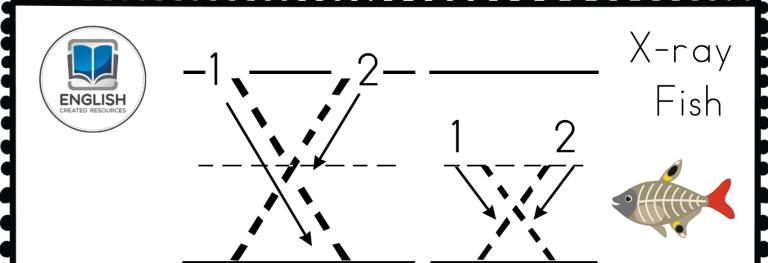

Trace these words that begin with the letter W:

Trace these words that begin with the letter  $\boldsymbol{X}$ :

Trace these words that begin with the letter Y:

Trace these words that begin with the letter Z: