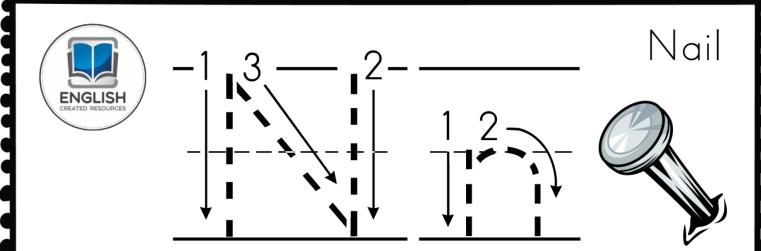

Trace these words that begin with the letter N:

Trace these words that begin with the letter O:

Trace these words that begin with the letter P:

Trace these words that begin with the letter Q:

RWWWW

Rr Kr Kr Kr Kr Kr