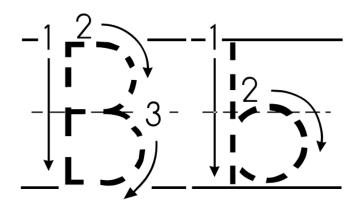

Thank you for your download!

A

a :: :: :: :: :: :: :: :: ::

Aa

Trace these words that begin with the letter A:

B

Bb

Trace these words that begin with the letter B: