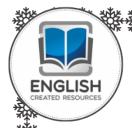

#### Winter Crossword

Look at the pictures below and complete the puzzle.

ANSWER: J.Snowflake 1.15nowman 2.Hat 3.Boot 4.Scarf 5.Tea 6.Cacao 7.Earmuffs 8.Mitten 9.Sweater