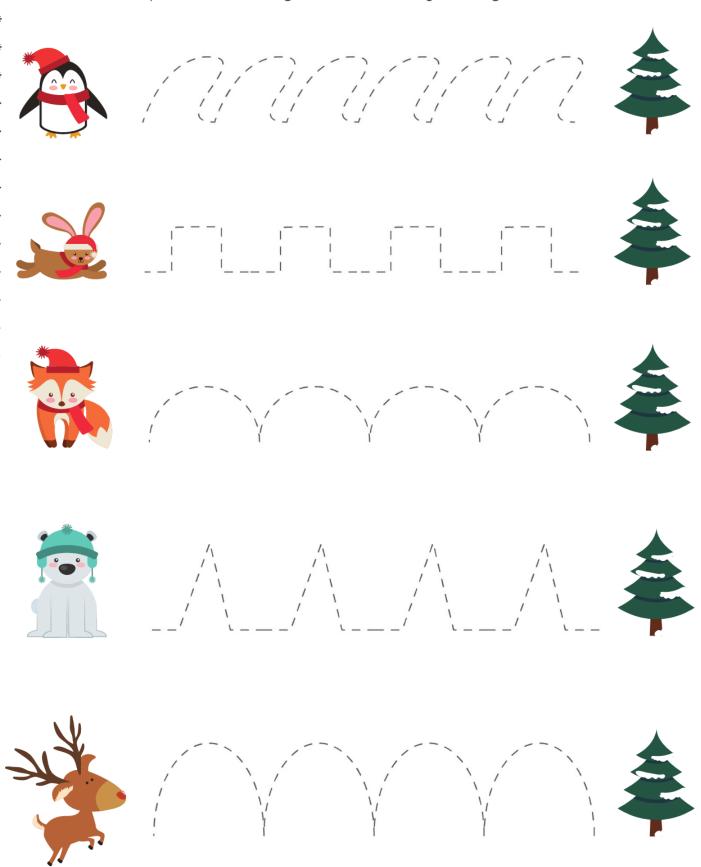

English Created Resources 2021



# Hot Cocoa Missing Letters

Trace and fill in the missing letters



© English Created Resources 2021



#### Winter Same or Different

Directions: Color the items on each line that are the same.



© English Created Resources 2021

**#** createdres.com



#### Winter Hat Color Match

Cut and paste the hats below on the correct snowman's head.









#### Snowman Connect the Dots

Connect the dots to complete the drawing.



© English Created Resources 2021

**#** createdres.com



# Color by Number

Color by number to complete the picture.



2







orange grey

blue

red brown





# Winter I Spy

Search for each image below and enter the amount in the boxes below.





# Winter Tracing

Help each animal get to the tree by tracing the lines below.





#### Winter Crossword

Look at the pictures below and complete the puzzle.



ANSWER: J.Snowflake 1.15nowman 2.Hat 3.Boot 4.Scarf 5.Tea 6.Cacao 7.Earmuffs 8.Mitten 9.Sweater



# Winter Word Search

Find the words below. Trace the Words.

| Q       | $\bigvee$ | R       | C | $\bigcirc$ | L | D         | $\bigvee$ |  |  |
|---------|-----------|---------|---|------------|---|-----------|-----------|--|--|
| M       | I         | Τ       | Τ | Ε          | N | S         | I         |  |  |
| Ε       | N         | J       | T | L          | S | N         | N         |  |  |
| Н       | Τ         | Р       | Ε | Q          | C | 0         | L         |  |  |
| А       | Ε         | K       | Ν | S          | Y | $\bigvee$ | M         |  |  |
| Τ       | R         | Q       | C | 0