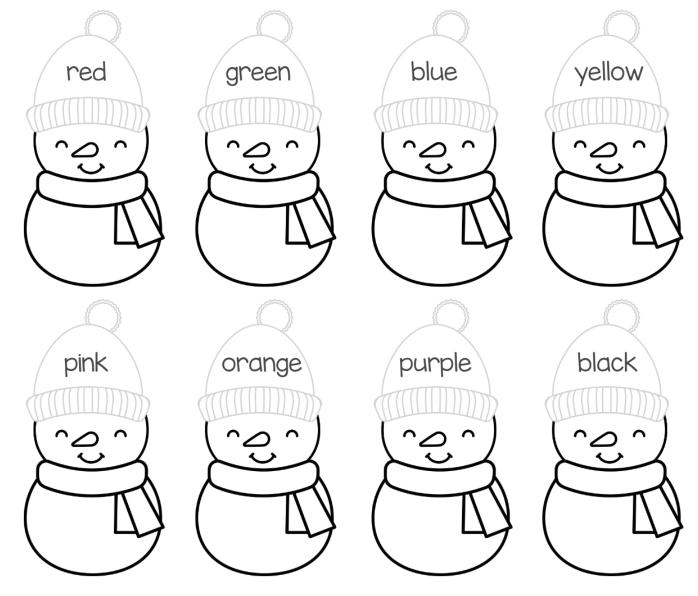

#### Winter Hat Color Match

Cut and paste the hats below on the correct snowman's head.