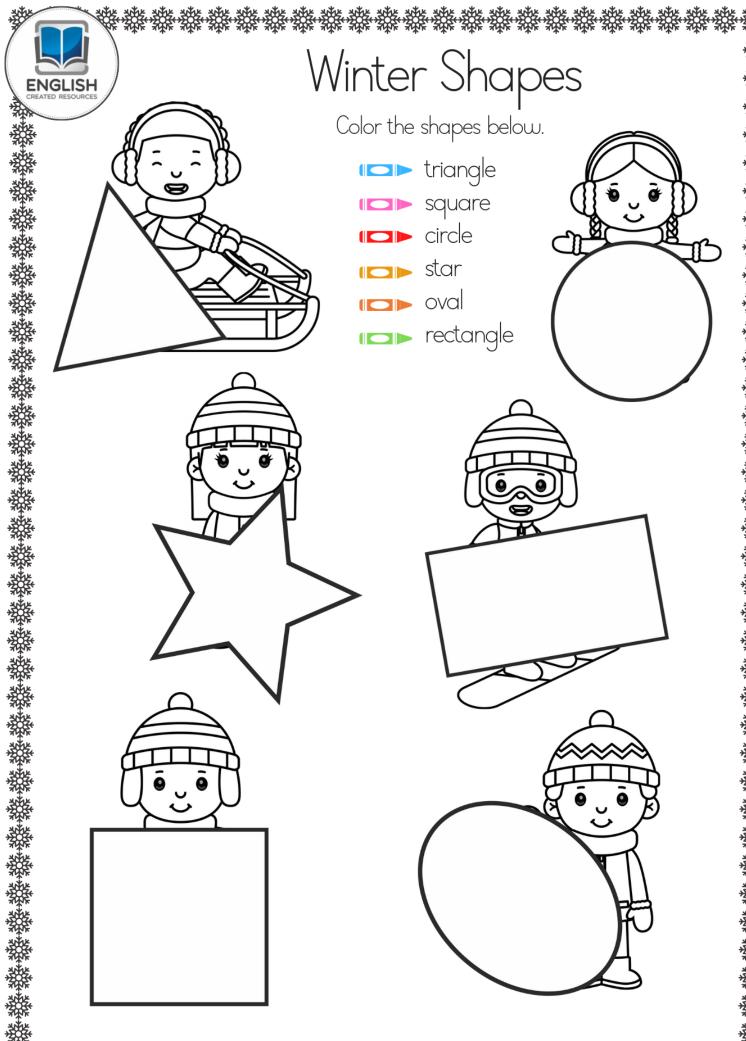

h Created Resources 2021



Winter Addition

Count the winter pictures and add them together.

Fill in the amount and color the pictures.

| += | += |
|----|----|
|    |    |
| += | += |
|    |    |
| += | += |
|    |    |
|    |    |



# Snowman Missing Numbers

Trace and fill in the missing numbers



© English Created Resources 2021



# Hot Cocoa Missing Letters

Trace and fill in the missing letters



© English Created Resources 2021



# Hot Cocoa Missing Letters

Trace and fill in the missing letters



© English Created Resources 2021



#### Winter Same or Different

Directions: Color the items on each line that are the same.



© English Created Resources 2021

**#** createdres.com



#### Winter Hat Color Match

Cut and paste the hats below on the correct snowman's head.









#### Snowman Connect the Dots

Connect the dots to complete the drawing.



© English Created Resources 2021

**#** createdres.com



# Color by Number

Color by number to complete the picture.



2







orange grey

blue

red brown





# Winter I Spy

Search for each image below and enter the amount in the boxes below.





# Winter Tracing

Help each animal get to the tree by tracing the lines below.





#### Winter Crossword

Look at the pictures below and complete the puzzle.



ANSWER: J.Snowflake 1.15nowman 2.Hat 3.Boot 4.Scarf 5.Tea 6.Cacao 7.Earmuffs 8.Mitten 9.Sweater



# Winter Word Search

Find the words below. Trace the Words.

| Q       | $\bigvee$ | R       | C | $\bigcirc$ | L | D         | $\bigvee$ |  |  |
|---------|-----------|---------|---|------------|---|----