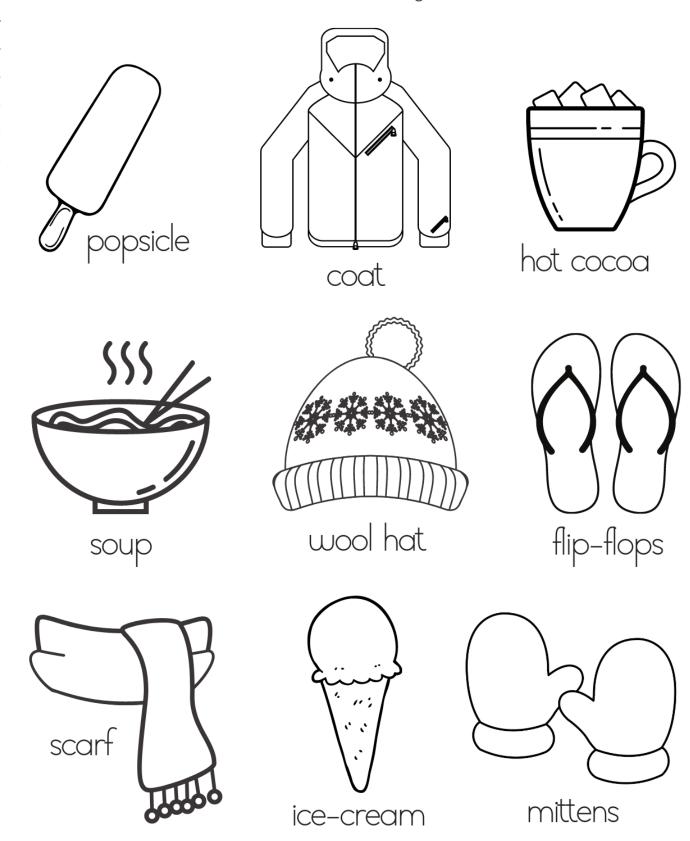

#### Winter Season

Look at the pictures below and color what you eat and wear during the winter,

© English Created Resources 2021

Winter Addition

Count the winter pictures and add them together.

Fill in the amount and color the pictures.