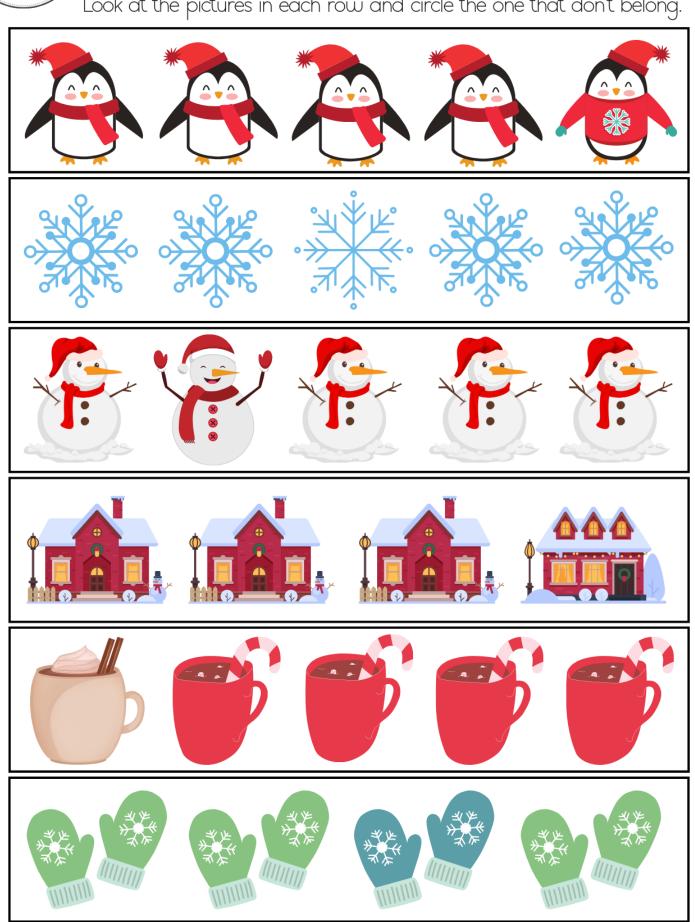

#### Which one does not belong?

Look at the pictures in each row and circle the one that don't belong.

© English Created Resources 2021