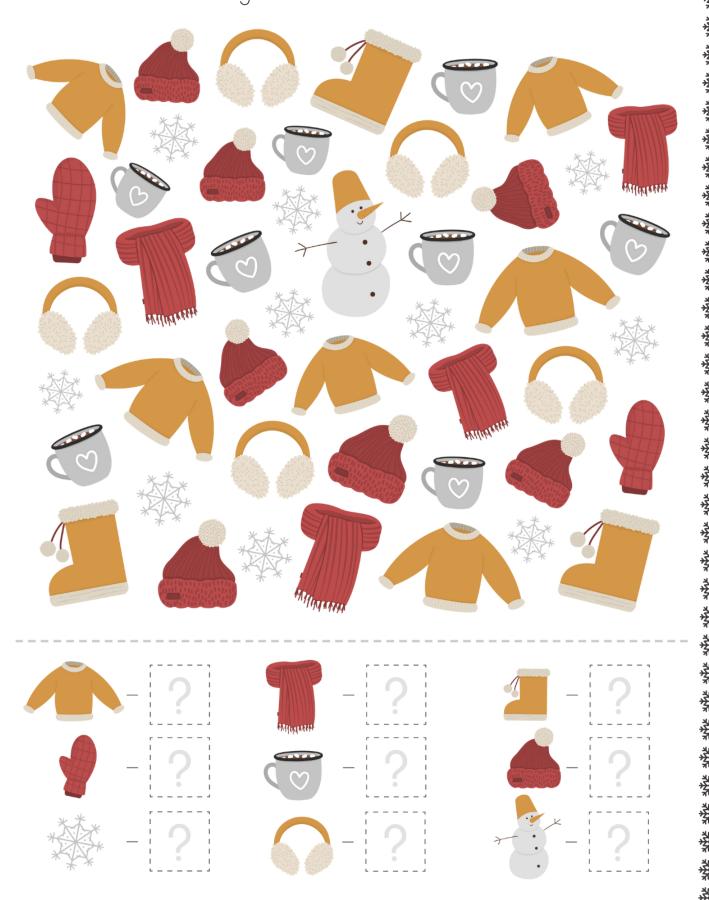

# Winter I Spy

Search for each image below and enter the amount in the boxes below.