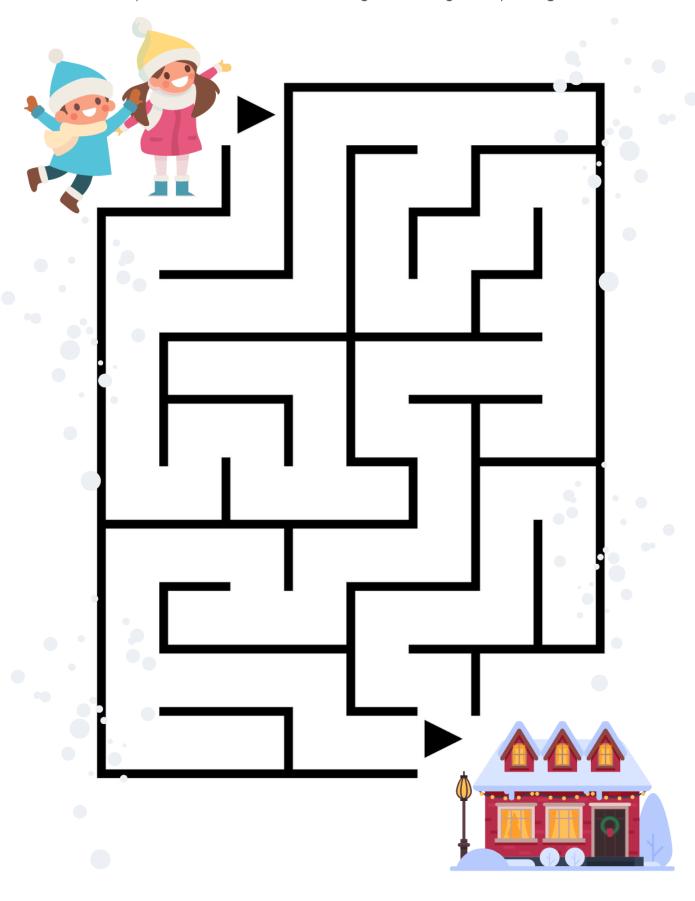

#### Winter Maze

Help the kids to find their way home by completing the maze.

© English Created Resources 2021

**#** createdres.com

English Created Resources prides itself on providing everything a learner needs to improve the level of English.