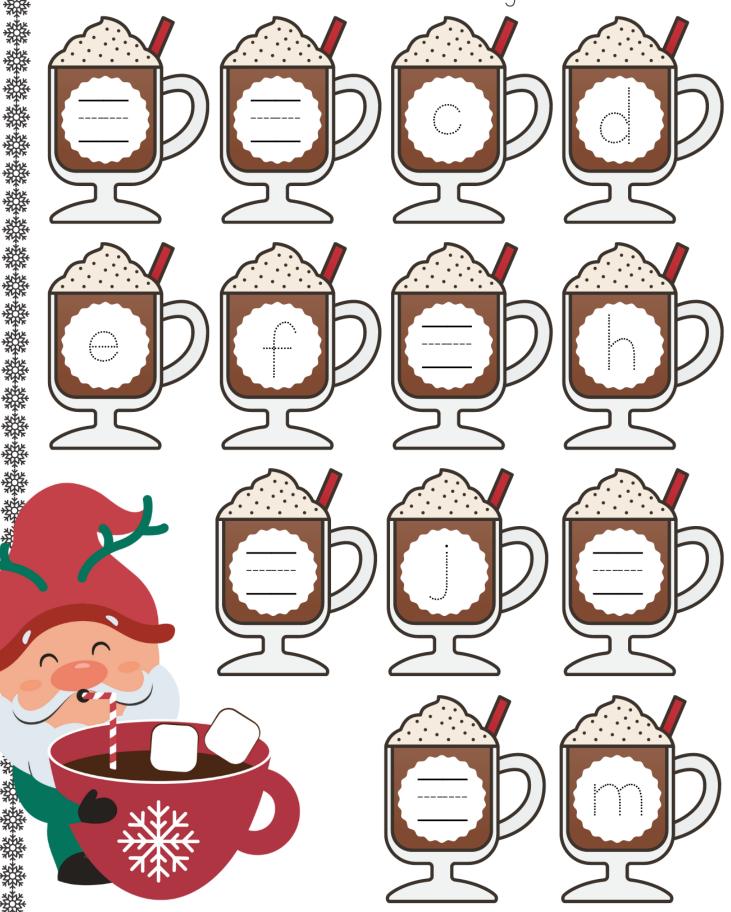

# Hot Cocoa Missing Letters

Trace and fill in the missing letters

© English Created Resources 2021