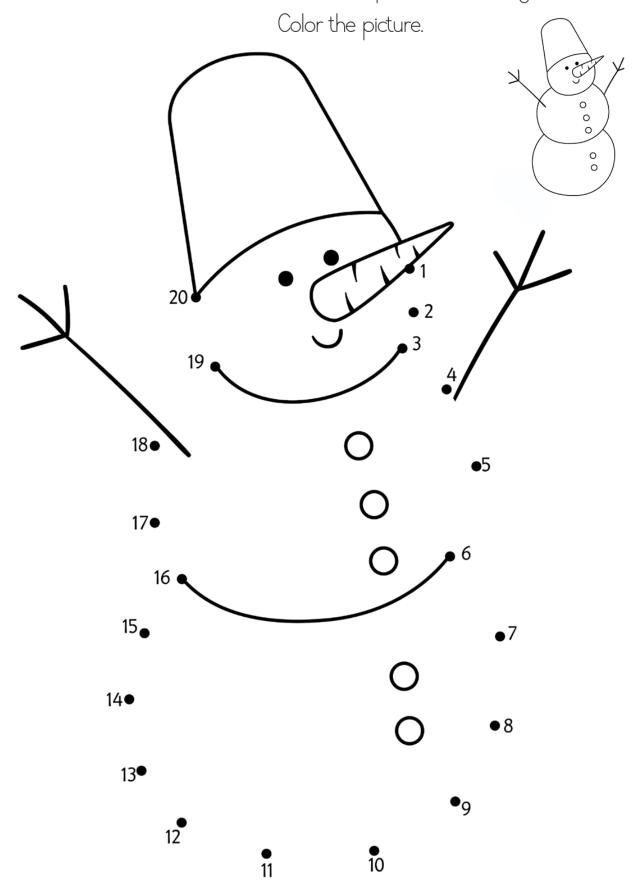

#### Snowman Connect the Dots

Connect the dots to complete the drawing.

© English Created Resources 2021

**#** createdres.com