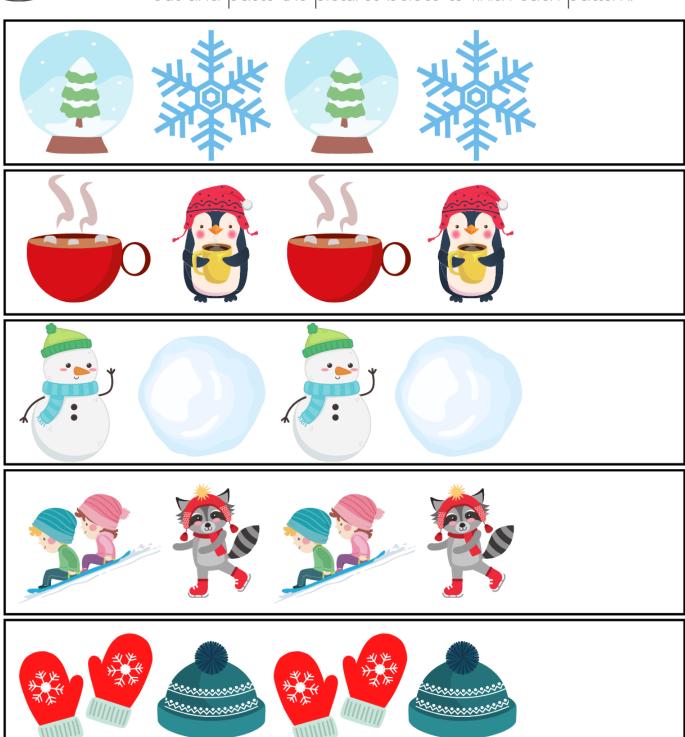

other means without prior permission of the publisher.
- Upload the images onto your Facebook page or group without giving credit to **English Created Resources and sharing its website link**.
- Store or sell them on any website.
- Claim them as your own.
- PRINT AND SELL OR DISTRIBUTE THEM TO OTHERS.

Clipart and elements found in this PDF are copyrighted and cannot be extracted and used outside of this file without permission or license.

#### For more FREE materials follow us on:

- https://facebook.com/createdres
- https://t.me/freebooks4all
- https://twitter.com/createdres
- https://vk.com/createdres
- https://www.pinterest.com/createdres
- https://www.instagram.com/createdres

Thank you for your download!



# Winter Patterns Cut and paste the pictures below to finish each pattern.















#### Which one does not belong?

Look at the pictures in each row and circle the one that don't belong.



© English Created Resources 2021





#### Winter Read and Match

Read the words and match them to the correct pictures. Trace the words.



skate

icicles





snowman



mittens





COIO





snowball



snowfake





#### Winter Season

Look at the pictures below and color what you eat and wear during the winter,



© English Created Resources 2021



Winter Addition

Count the winter pictures and add them together.

Fill in the amount and color the pictures.

| += | += |
|----|----|
|    |    |
| += | += |
|    |    |
| += | += |
|    |    |
|    |    |



# Snowman Missing Numbers

Trace and fill in the missing numbers



© English Created Resources 2021



# Hot C