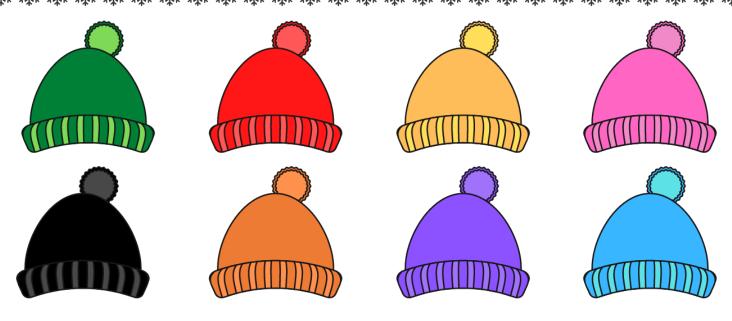

#### Winter Hat Color Match

Cut and paste the hats below on the correct snowman's head.