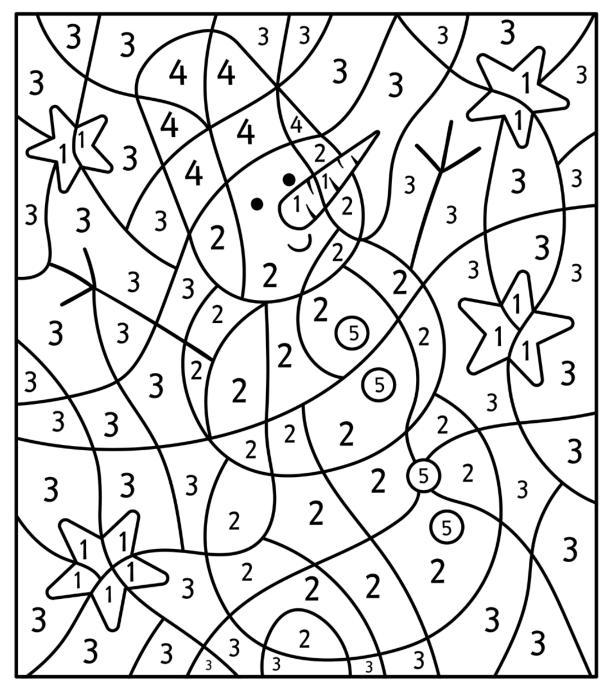

# Color by Number

Color by number to complete the picture.

2

orange grey

blue

red brown