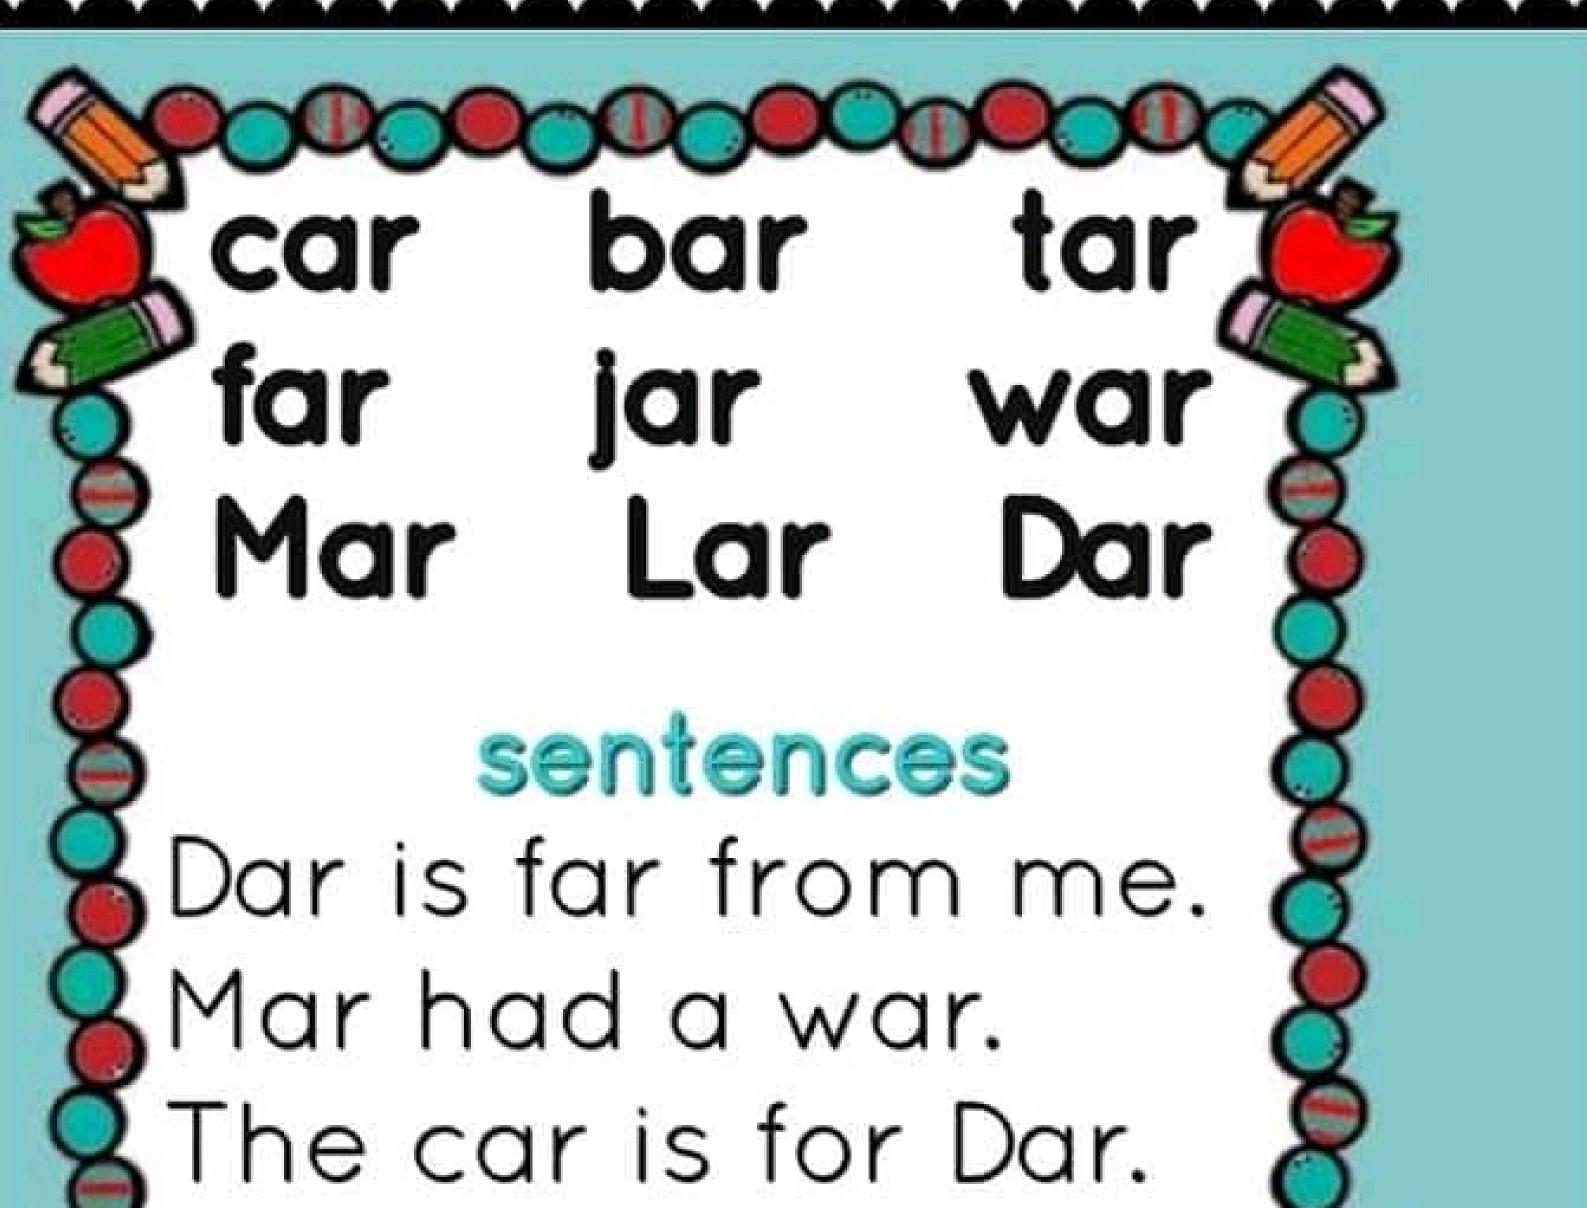

s color red, Jed is a med.

### Ted led the med. Fed the red hen. Hen of Ted. Bed is for Ted. It is red.

# bat hat rat fat sat vat cat mat nat

**sentences** The rat is fat. Bat in the hat. The hat has a rat.

# The cat on the mat It has a vat. The cat is fat. It sat on mat He has a nat

# let get set met net pet vet wet jet

# I have a red net. The net is wet He met the pet.

## Set the red jet. Jed has a vet. Let the jet in. My pet in net

# bin sin pin tin win fin Lin Zin Vin

**sentences** Zin is on the bin. The bin has a fin. The pin has a fin.

## The tin of Zin in Lin pin the fin. Win in the sin. Sin of Zin to Line

## cub rub tub hub dub bub mud cud bud

sentences Mud on the tub. The rub has a mug He cud the cub.

### Mud in the bud. She dub the cub Bub has a mud. This is a mud.



## Mar has a tar. War in the bar. The bar has war It is car of Dar.